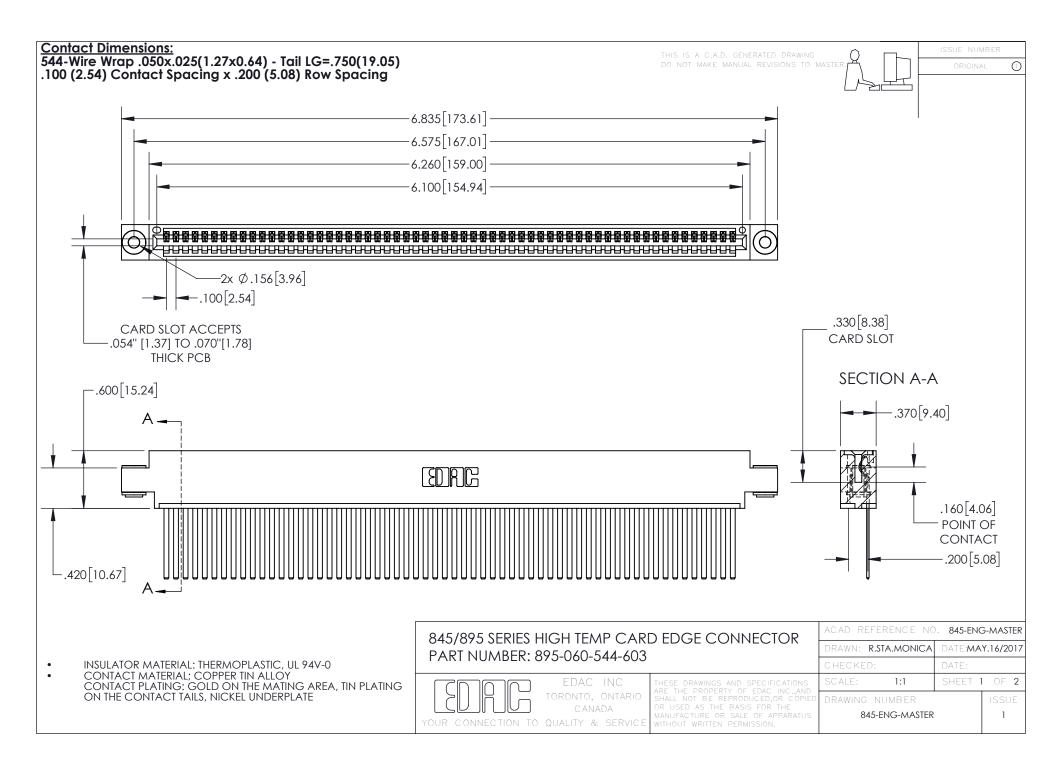

- INSULATOR MATERIAL: THERMOPLASTIC POLYESTER, UL 94V-0 DAP MATERIAL AVAILABLE UPON REQUEST
- CONTACT MATERIAL; COPPER ALLOY

CONTACT PLATING: GOLD ON THE MATING AREA, TIN PLATING ON THE CONTACT TAILS, NICKEL UNDERPLATE