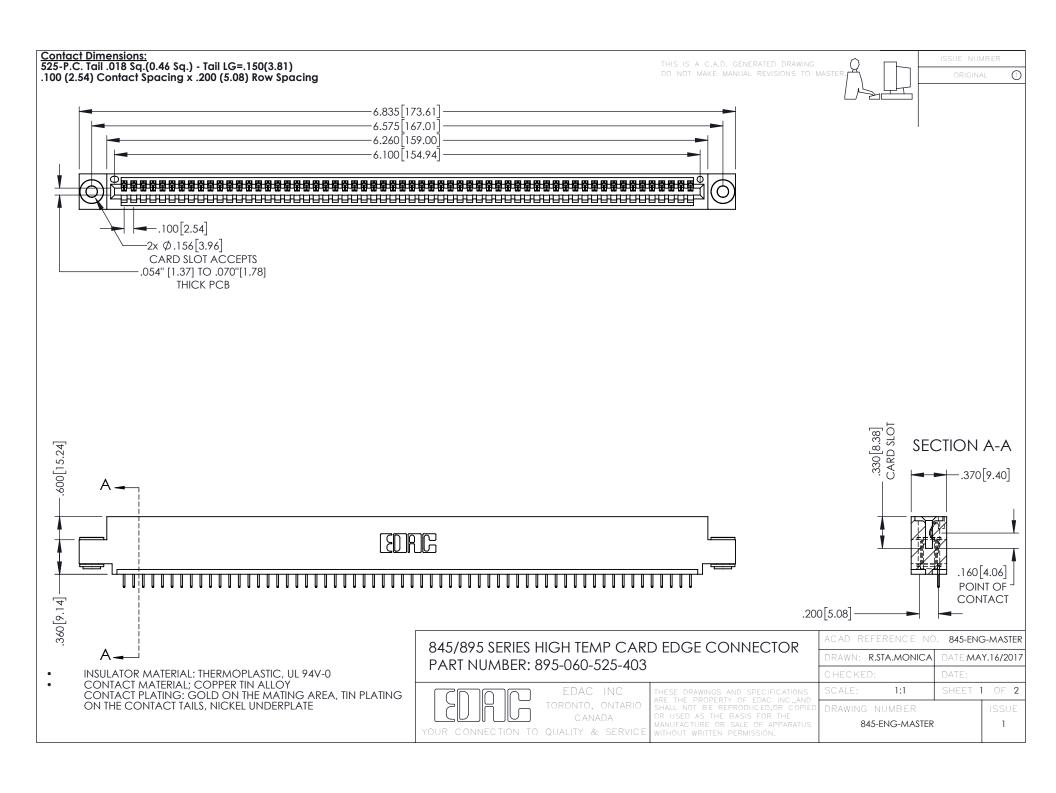

- INSULATOR MATERIAL: THERMOPLASTIC POLYESTER, UL 94V-0 DAP MATERIAL AVAILABLE UPON REQUEST
- CONTACT MATERIAL; COPPER ALLOY

**Contact Code 558** 

CONTACT PLATING: GOLD ON THE MATING AREA, TIN PLATING ON THE CONTACT TAILS, NICKEL UNDERPLATE

## 845/895 SERIES HIGH TEMP CARD EDGE CONNECTOR CONTACT CODE 555,556,558,559,560 DIMENSIONS

YOUR CONNECTION TO QUALITY & SERVICE

Contact Code 559

|   | ACAD REFERENCE NO   | . 845-ENG-MASTER |
|---|---------------------|------------------|
|   | DRAWN: R.STA.MONICA | DATE:MAY.16/2017 |
|   | CHECKED:            | DATE:            |
|   | SCALE: 1:1          | SHEET 2 OF 2     |
| D | DRAWING NUMBER      | ISSUE            |

Contact Code 560

845-ENG-MASTER

## **Mouser Electronics**

**Authorized Distributor** 

Click to View Pricing, Inv