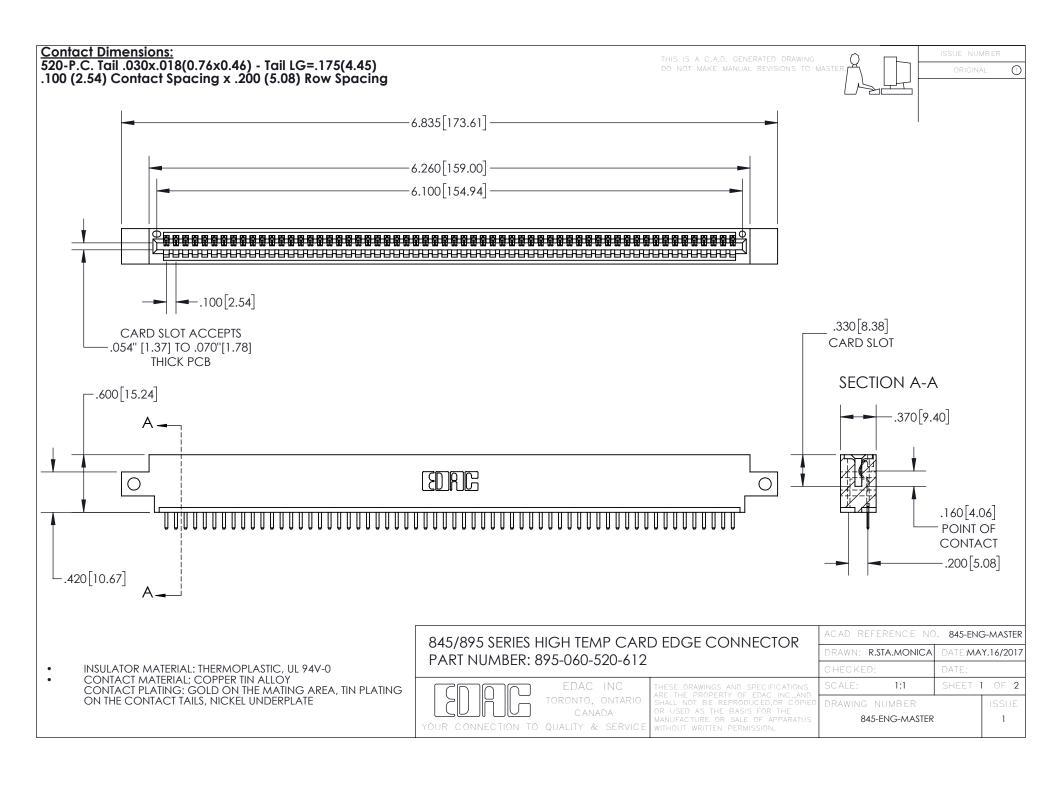

- INSULATOR MATERIAL: THERMOPLASTIC POLYESTER, UL 94V-0 DAP MATERIAL AVAILABLE UPON REQUEST
- CONTACT MATERIAL; COPPER ALLOY

CONTACT PLATING: GOLD ON THE MATING AREA, TIN PLATING ON THE CONTACT TAILS, NICKEL UNDERPLATE

## 845/895 SERIES HIGH TEMP CARD EDGE CONNECTOR CONTACT CODE 555,556,558,559,560 DIMENSIONS

YOUR CONNECTION TO QUALITY & SERVICE

|   | ACAD REFERENCE NO   | . 845-ENG-MASTER |
|---|---------------------|------------------|
|   | DRAWN: R.STA.MONICA | DATE:MAY.16/2017 |
|   | CHECKED:            | DATE:            |
|   | SCALE: 1:1          | SHEET 2 OF 2     |
| D | DRAWING NUMBER      | ISSUE            |

845-ENG-MASTER