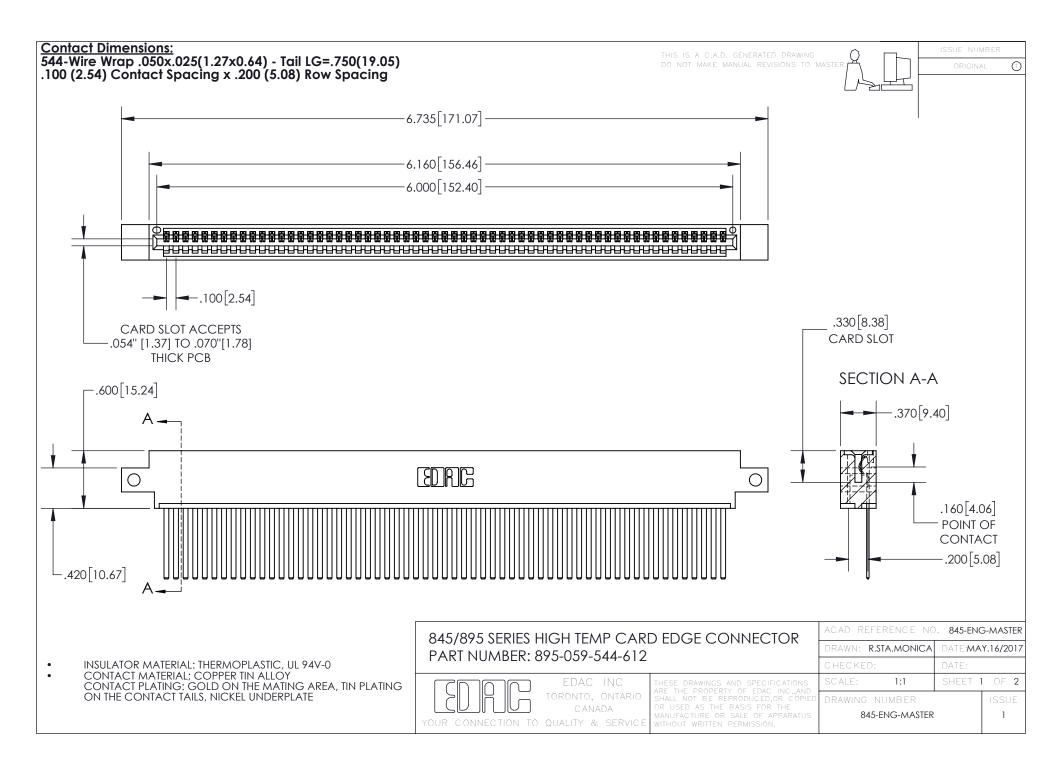

INSULATOR MATERIAL: THERMOPLASTIC POLYESTER, UL 94V-0 DAP MATERIAL AVAILABLE UPON REQUEST

**Contact Code 558** 

CONTACT MATERIAL; COPPER ALLOY CONTACT PLATING: GOLD ON THE MATING AREA, TIN PLATING ON THE CONTACT TAILS, NICKEL UNDERPLATE

## 845/895 SERIES HIGH TEMP CARD EDGE CONNECTOR CONTACT CODE 555,556,558,559,560 DIMENSIONS

YOUR CONNECTION TO QUALITY & SERVICE

Contact Code 559

|   | ACAD REFERENCE NO. 845-ENG-MASTER |                  |  |
|---|-----------------------------------|------------------|--|
|   | DRAWN: R.STA.MONICA               | DATE:MAY.16/2017 |  |
|   | CHECKED:                          | DATE:            |  |
|   | SCALE: 1:1                        | SHEET 2 OF 2     |  |
| D | DRAWING NUMBER                    | ISSUE            |  |

Contact Code 560