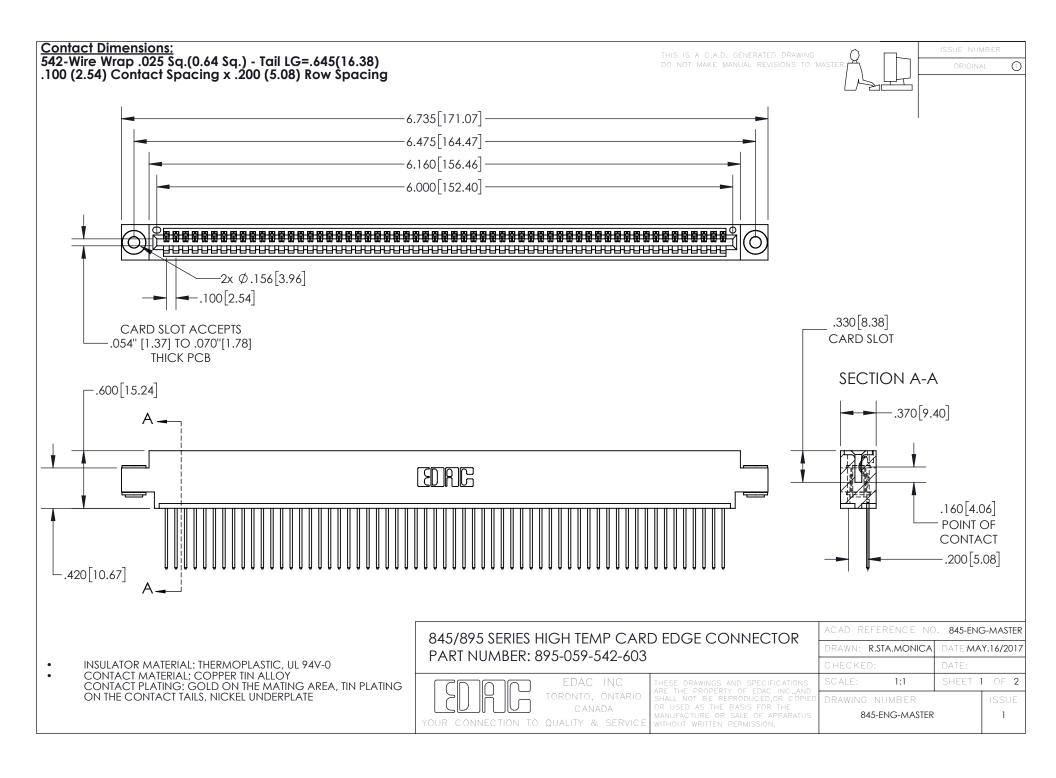

INSULATOR MATERIAL: THERMOPLASTIC POLYESTER, UL 94V-0 DAP MATERIAL AVAILABLE UPON REQUEST

**Contact Code 558** 

CONTACT MATERIAL; COPPER ALLOY CONTACT PLATING: GOLD ON THE MATING AREA, TIN PLATING ON THE CONTACT TAILS, NICKEL UNDERPLATE

## 845/895 SERIES HIGH TEMP CARD EDGE CONNECTOR CONTACT CODE 555,556,558,559,560 DIMENSIONS

YOUR CONNECTION TO QUALITY & SERVICE

Contact Code 559

|   | ACAD REFERENCE NO. 845-ENG-MASTER |                  |  |
|---|-----------------------------------|------------------|--|
|   | DRAWN: R.STA.MONICA               | DATE:MAY.16/2017 |  |
|   | CHECKED:                          | DATE:            |  |
|   | SCALE: 1:1                        | SHEET 2 OF 2     |  |
| D | DRAWING NUMBER                    | ISSUE            |  |

Contact Code 560