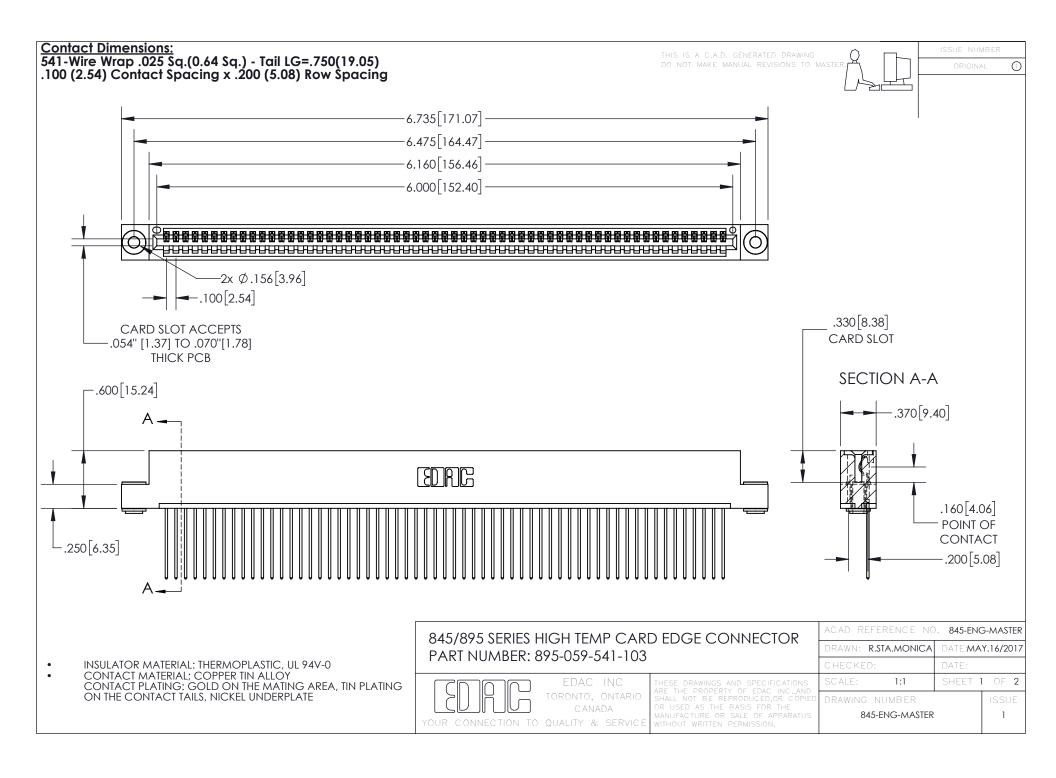

INSULATOR MATERIAL: THERMOPLASTIC POLYESTER, UL 94V-0 DAP MATERIAL AVAILABLE UPON REQUEST

**Contact Code 558** 

CONTACT MATERIAL; COPPER ALLOY CONTACT PLATING: GOLD ON THE MATING AREA, TIN PLATING ON THE CONTACT TAILS, NICKEL UNDERPLATE

## 845/895 SERIES HIGH TEMP CARD EDGE CONNECTOR CONTACT CODE 555,556,558,559,560 DIMENSIONS

YOUR CONNECTION TO QUALITY & SERVICE

Contact Code 559

|   | ACAD REFERENCE NO. 845-ENG-MASTER |                  |  |
|---|-----------------------------------|------------------|--|
|   | DRAWN: R.STA.MONICA               | DATE:MAY.16/2017 |  |
|   | CHECKED:                          | DATE:            |  |
|   | SCALE: 1:1                        | SHEET 2 OF 2     |  |
| D | DRAWING NUMBER                    | ISSUE            |  |

Contact Code 560