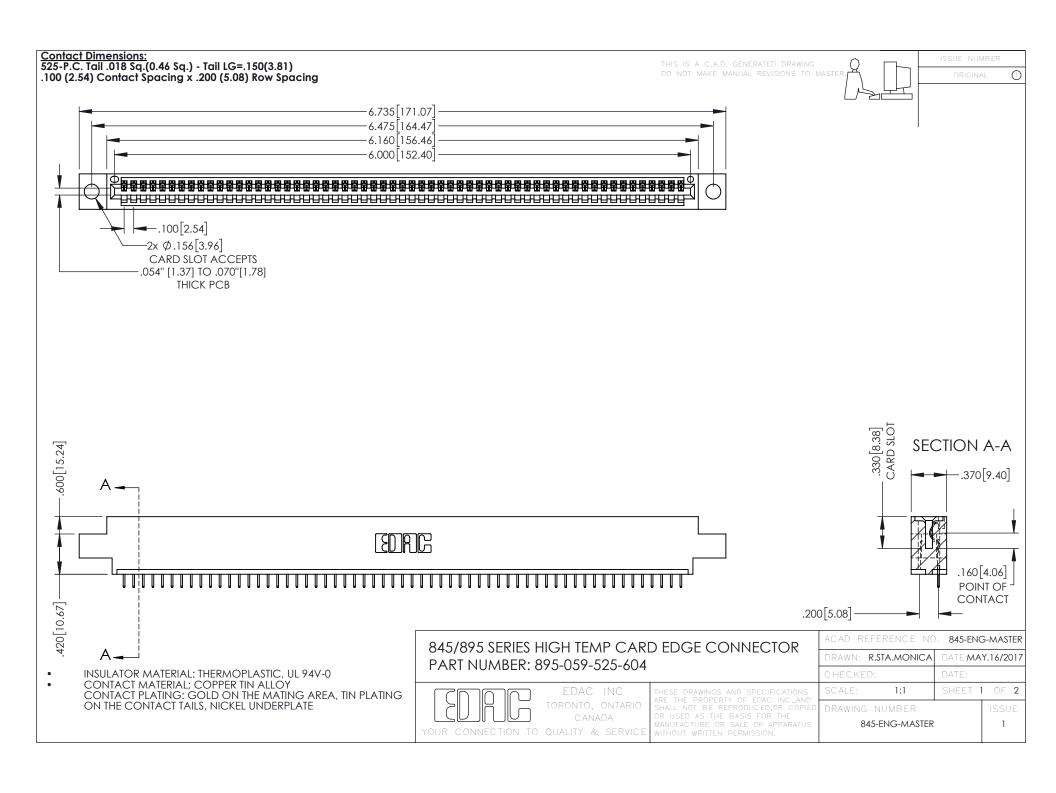

**Contact Code 558** Contact Code 559 Contact Code 560

- INSULATOR MATERIAL: THERMOPLASTIC POLYESTER, UL 94V-0 DAP MATERIAL AVAILABLE UPON REQUEST
- CONTACT MATERIAL; COPPER ALLOY

CONTACT PLATING: GOLD ON THE MATING AREA, TIN PLATING ON THE CONTACT TAILS, NICKEL UNDERPLATE

## 845/895 SERIES HIGH TEMP CARD EDGE CONNECTOR CONTACT CODE 555,556,558,559,560 DIMENSIONS

YOUR CONNECTION TO QUALITY & SERVICE

|   | ACAD REFERENCE NO. 845-ENG-MASTER |                  |
|---|-----------------------------------|------------------|
|   | DRAWN: R.STA.MONICA               | DATE:MAY.16/2017 |
|   | CHECKED:                          | DATE:            |
|   | SCALE: 1:1                        | SHEET 2 OF 2     |
| D | DRAWING NUMBER                    | ISSUE            |

845-ENG-MASTER