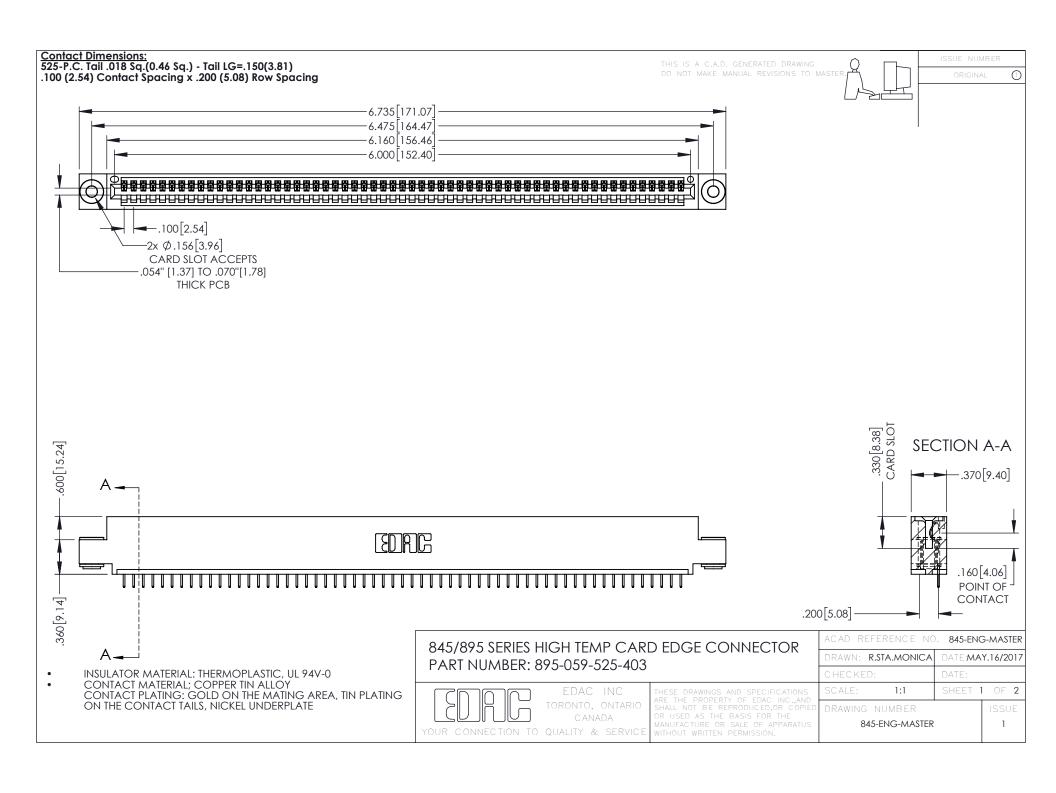

**Contact Code 558** Contact Code 559 Contact Code 560

- INSULATOR MATERIAL: THERMOPLASTIC POLYESTER, UL 94V-0 DAP MATERIAL AVAILABLE UPON REQUEST
- CONTACT MATERIAL; COPPER ALLOY

CONTACT PLATING: GOLD ON THE MATING AREA, TIN PLATING ON THE CONTACT TAILS, NICKEL UNDERPLATE

## 845/895 SERIES HIGH TEMP CARD EDGE CONNECTOR CONTACT CODE 555,556,558,559,560 DIMENSIONS

YOUR CONNECTION TO QUALITY & SERVICE

|   | ACAD REFERENCE NO. 845-ENG-MASTER |                  |
|---|-----------------------------------|------------------|
|   | DRAWN: R.STA.MONICA               | DATE:MAY.16/2017 |
|   | CHECKED:                          | DATE:            |
|   | SCALE: 1:1                        | SHEET 2 OF 2     |
| D | DRAWING NUMBER                    | ISSUE            |

845-ENG-MASTER

#