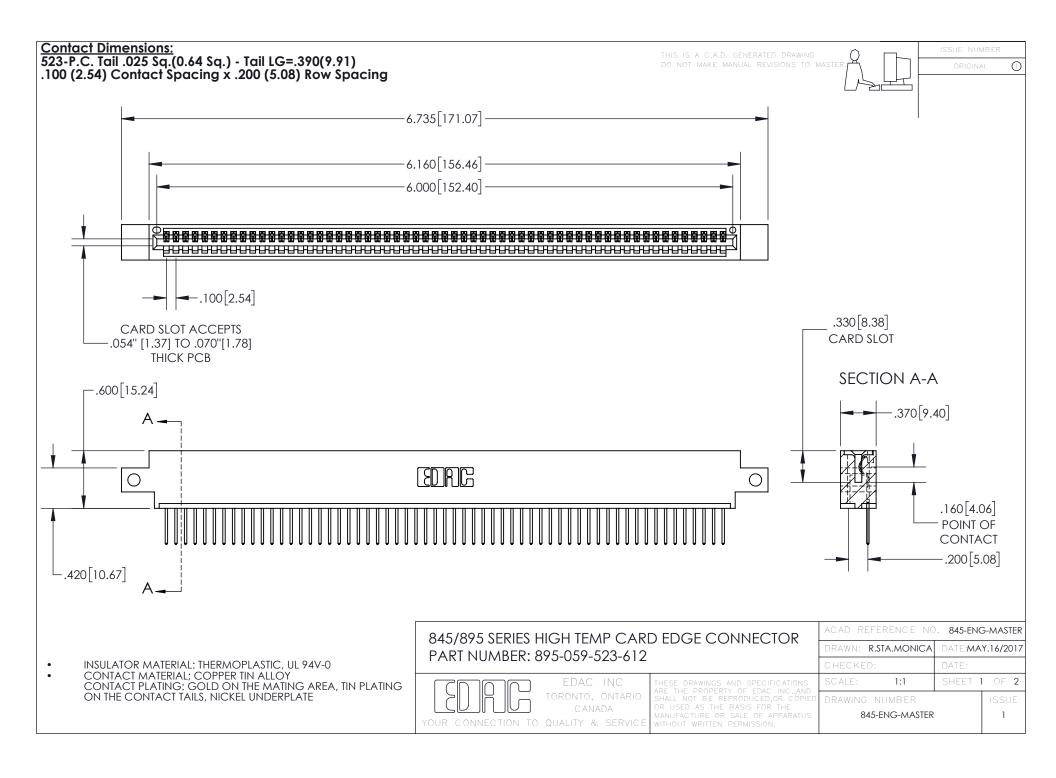

INSULATOR MATERIAL: THERMOPLASTIC POLYESTER, UL 94V-0 DAP MATERIAL AVAILABLE UPON REQUEST

**Contact Code 558** 

CONTACT MATERIAL; COPPER ALLOY CONTACT PLATING: GOLD ON THE MATING AREA, TIN PLATING ON THE CONTACT TAILS, NICKEL UNDERPLATE

## 845/895 SERIES HIGH TEMP CARD EDGE CONNECTOR CONTACT CODE 555,556,558,559,560 DIMENSIONS

YOUR CONNECTION TO QUALITY & SERVICE

Contact Code 559

|   | ACAD REFERENCE NO. 845-ENG-MASTER |                  |  |
|---|-----------------------------------|------------------|--|
|   | DRAWN: R.STA.MONICA               | DATE:MAY.16/2017 |  |
|   | CHECKED:                          | DATE:            |  |
|   | SCALE: 1:1                        | SHEET 2 OF 2     |  |
| D | DRAWING NUMBER                    | ISSUE            |  |

Contact Code 560