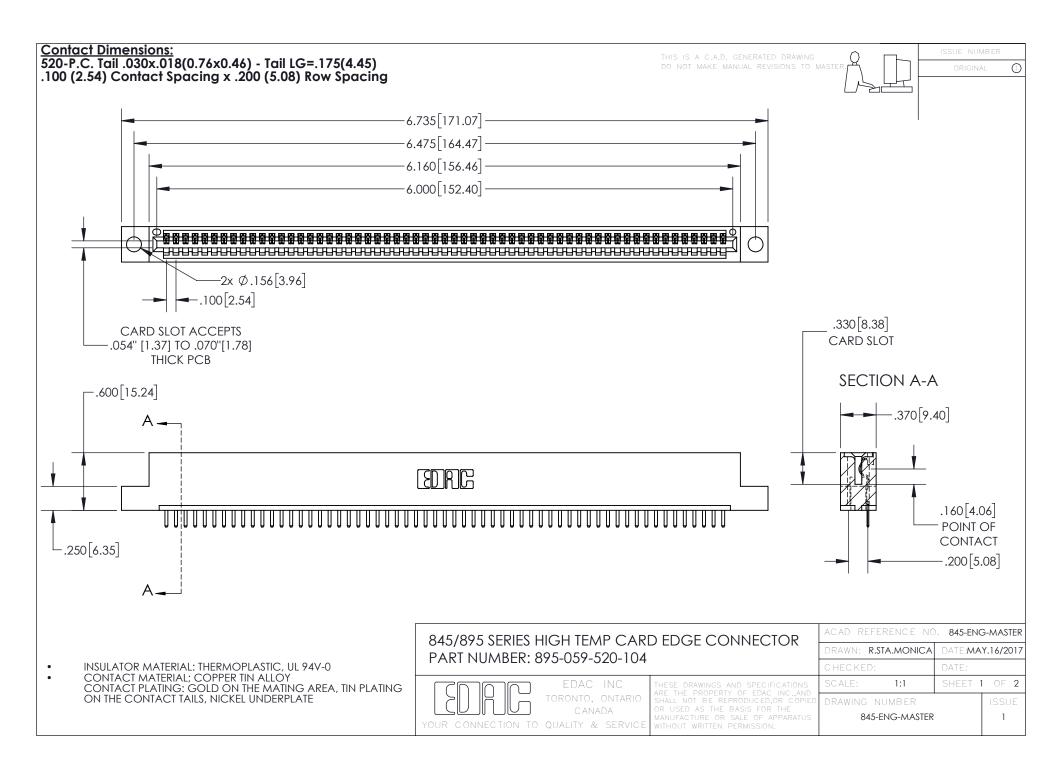

INSULATOR MATERIAL: THERMOPLASTIC POLYESTER, UL 94V-0 DAP MATERIAL AVAILABLE UPON REQUEST

**Contact Code 558** 

CONTACT MATERIAL; COPPER ALLOY CONTACT PLATING: GOLD ON THE MATING AREA, TIN PLATING ON THE CONTACT TAILS, NICKEL UNDERPLATE