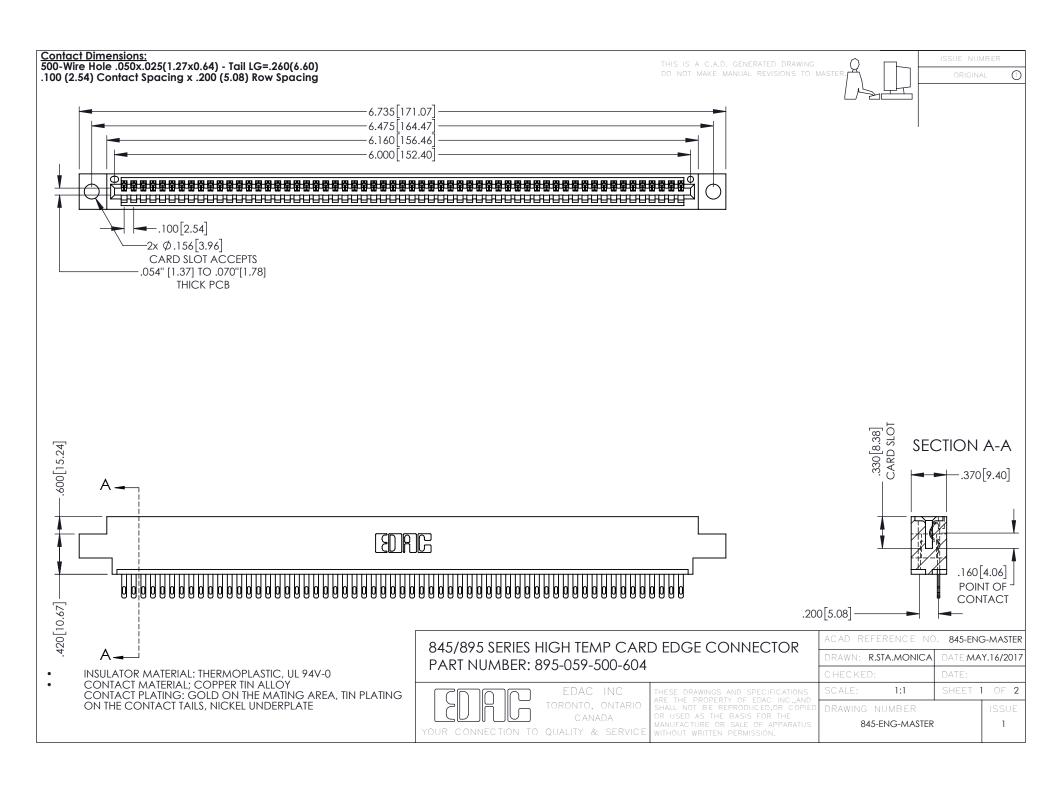

## 845/895 SERIES HIGH TEMP CARD EDGE CONNECTOR CONTACT CODE 555,556,558,559,560 DIMENSIONS

YOUR CONNECTION TO QUALITY & SERVICE

|   | ACAD REFERENCE NO. 845-ENG-MASTER |                  |
|---|-----------------------------------|------------------|
|   | DRAWN: R.STA.MONICA               | DATE:MAY.16/2017 |
|   | CHECKED:                          | DATE:            |
|   | SCALE: 1:1                        | SHEET 2 OF 2     |
| D | DRAWING NUMBER                    | ISSUE            |

845-ENG-MASTER