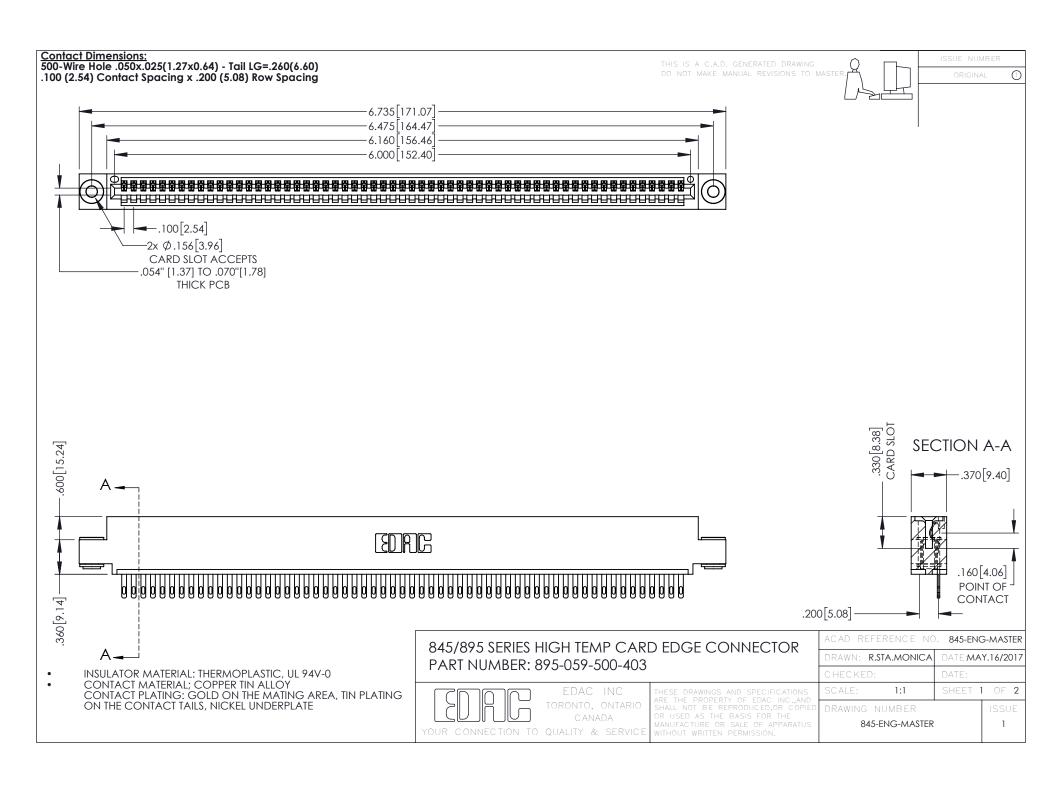

## 845/895 SERIES HIGH TEMP CARD EDGE CONNECTOR CONTACT CODE 555,556,558,559,560 DIMENSIONS

YOUR CONNECTION TO QUALITY & SERVICE

|   | ACAD REFERENCE NO. 845-ENG-MASTER |                  |
|---|-----------------------------------|------------------|
|   | DRAWN: R.STA.MONICA               | DATE:MAY.16/2017 |
|   | CHECKED:                          | DATE:            |
|   | SCALE: 1:1                        | SHEET 2 OF 2     |
| D | DRAWING NUMBER                    | ISSUE            |

845-ENG-MASTER