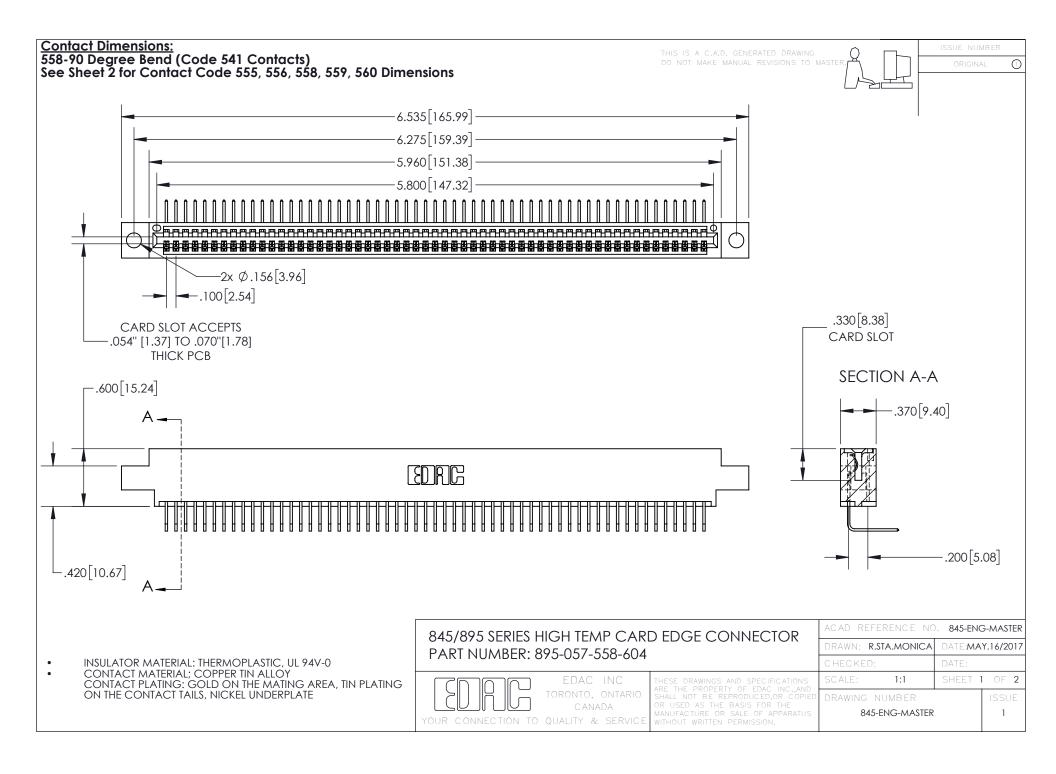

INSULATOR MATERIAL: THERMOPLASTIC POLYESTER, UL 94V-0 DAP MATERIAL AVAILABLE UPON REQUEST

**Contact Code 558** 

CONTACT MATERIAL; COPPER ALLOY CONTACT PLATING: GOLD ON THE MATING AREA, TIN PLATING ON THE CONTACT TAILS, NICKEL UNDERPLATE