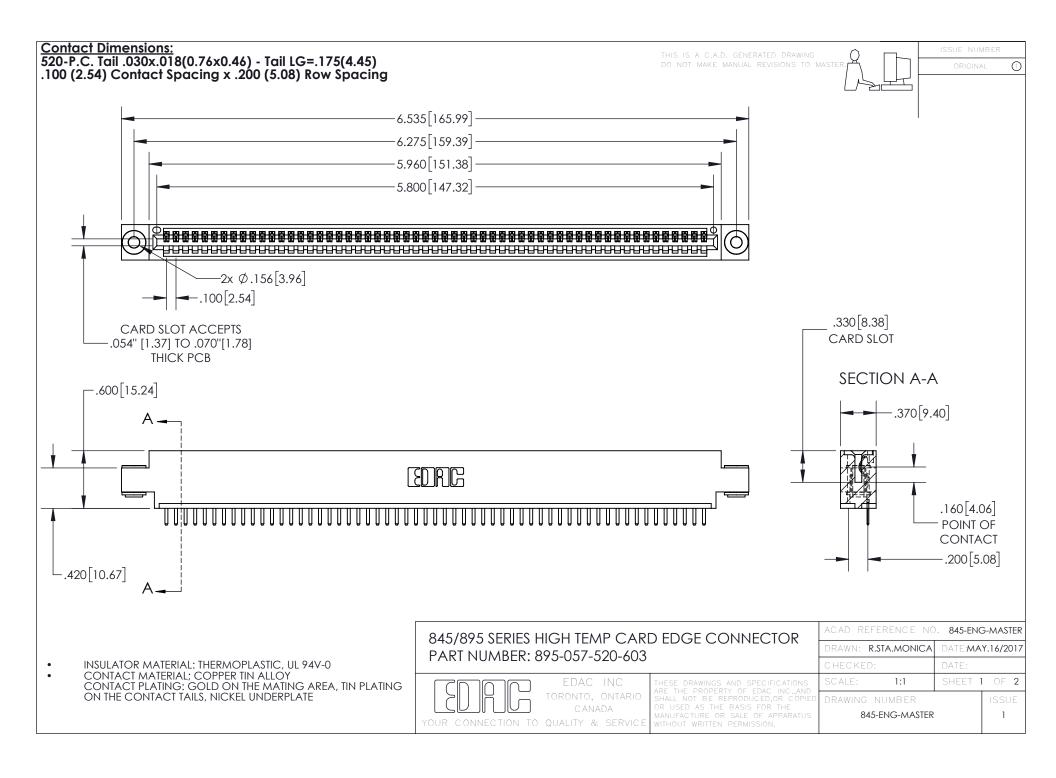

INSULATOR MATERIAL: THERMOPLASTIC POLYESTER, UL 94V-0 DAP MATERIAL AVAILABLE UPON REQUEST

**Contact Code 558** 

CONTACT MATERIAL; COPPER ALLOY CONTACT PLATING: GOLD ON THE MATING AREA, TIN PLATING ON THE CONTACT TAILS, NICKEL UNDERPLATE

## 845/895 SERIES HIGH TEMP CARD EDGE CONNECTOR CONTACT CODE 555,556,558,559,560 DIMENSIONS

YOUR CONNECTION TO QUALITY & SERVICE

Contact Code 559

|   | ACAD REFERENCE NO. 845-ENG-MASTER |                  |  |
|---|-----------------------------------|------------------|--|
|   | DRAWN: R.STA.MONICA               | DATE:MAY.16/2017 |  |
|   | CHECKED:                          | DATE:            |  |
|   | SCALE: 1:1                        | SHEET 2 OF 2     |  |
| D | DRAWING NUMBER                    | ISSUE            |  |

Contact Code 560