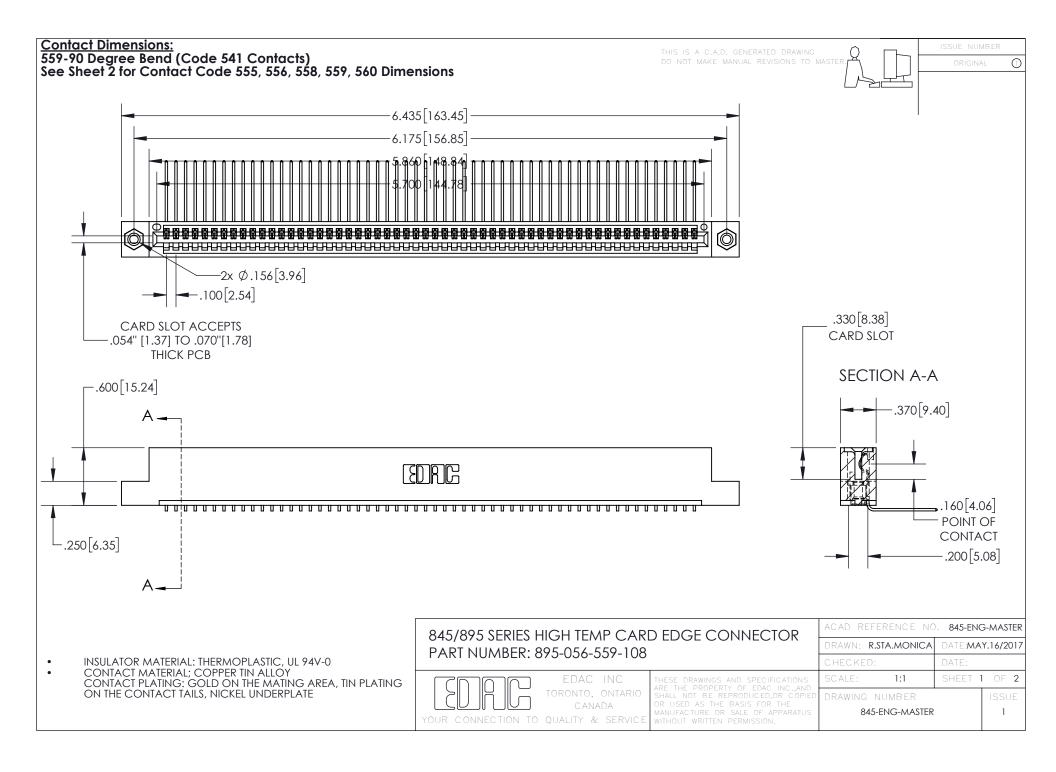

- INSULATOR MATERIAL: THERMOPLASTIC POLYESTER, UL 94V-0 DAP MATERIAL AVAILABLE UPON REQUEST
- CONTACT MATERIAL; COPPER ALLOY

CONTACT PLATING: GOLD ON THE MATING AREA, TIN PLATING ON THE CONTACT TAILS, NICKEL UNDERPLATE