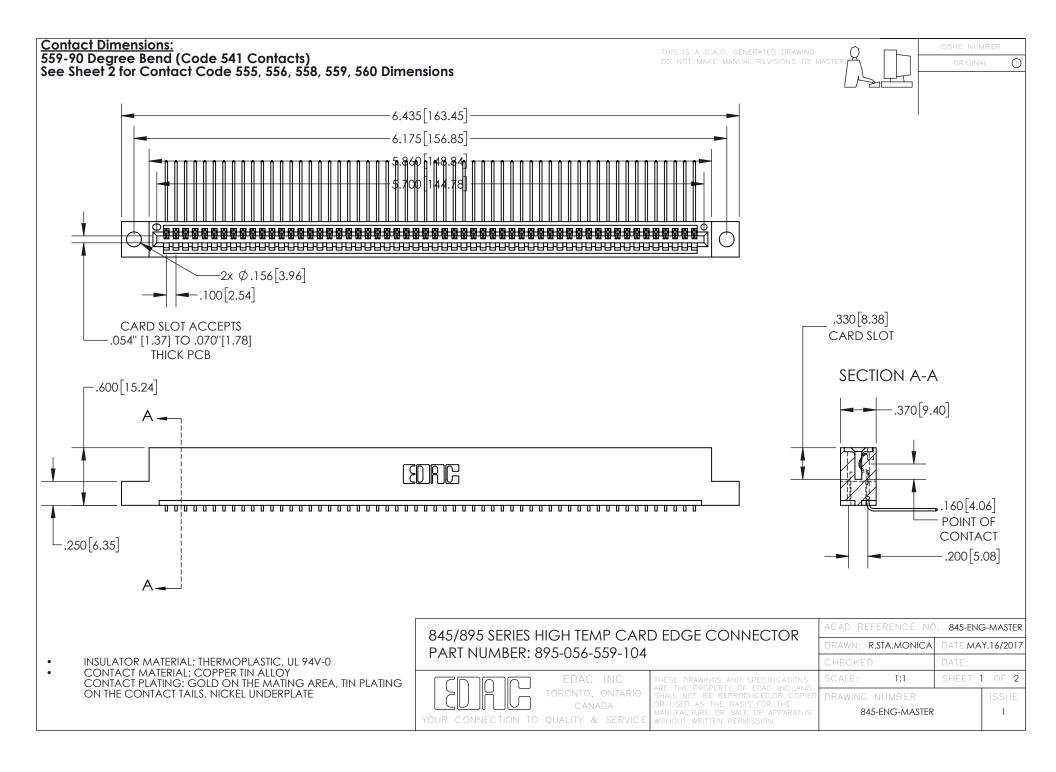

- INSULATOR MATERIAL: THERMOPLASTIC POLYESTER, UL 94V-0 DAP MATERIAL AVAILABLE UPON REQUEST
- CONTACT MATERIAL; COPPER ALLOY

CONTACT PLATING: GOLD ON THE MATING AREA, TIN PLATING ON THE CONTACT TAILS, NICKEL UNDERPLATE