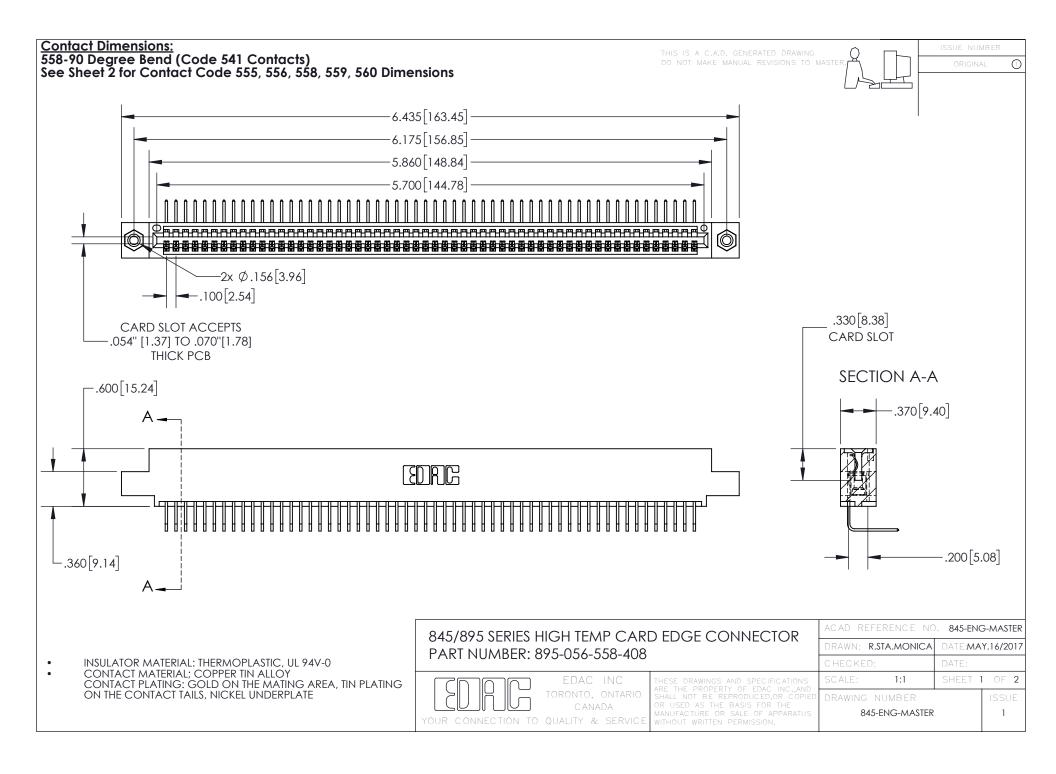

- INSULATOR MATERIAL: THERMOPLASTIC POLYESTER, UL 94V-0 DAP MATERIAL AVAILABLE UPON REQUEST
- CONTACT MATERIAL; COPPER ALLOY

CONTACT PLATING: GOLD ON THE MATING AREA, TIN PLATING ON THE CONTACT TAILS, NICKEL UNDERPLATE