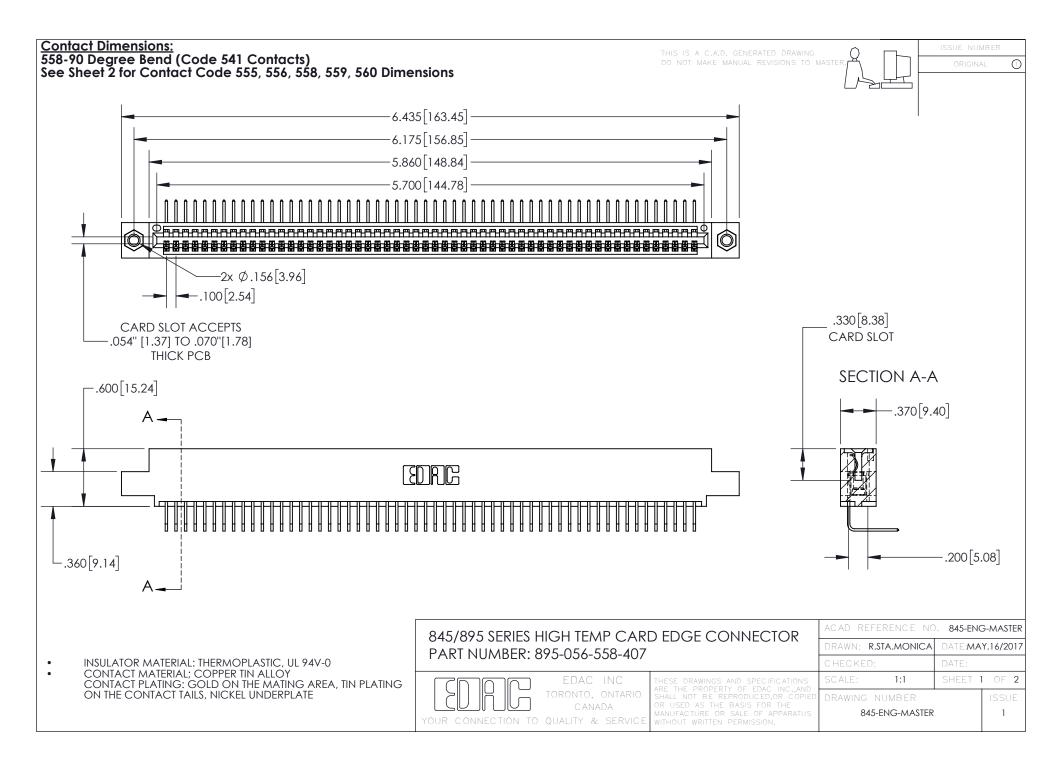

- INSULATOR MATERIAL: THERMOPLASTIC POLYESTER, UL 94V-0 DAP MATERIAL AVAILABLE UPON REQUEST
- CONTACT MATERIAL; COPPER ALLOY

CONTACT PLATING: GOLD ON THE MATING AREA, TIN PLATING ON THE CONTACT TAILS, NICKEL UNDERPLATE

845-ENG-MASTER