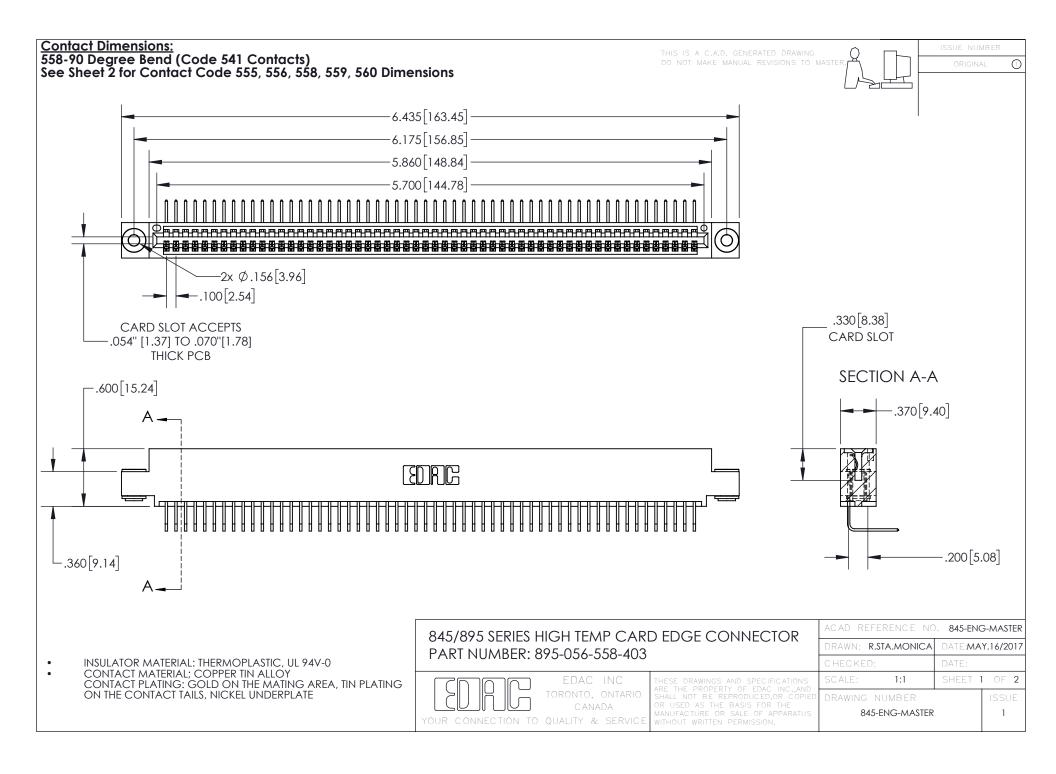

- INSULATOR MATERIAL: THERMOPLASTIC POLYESTER, UL 94V-0 DAP MATERIAL AVAILABLE UPON REQUEST
- CONTACT MATERIAL; COPPER ALLOY

CONTACT PLATING: GOLD ON THE MATING AREA, TIN PLATING ON THE CONTACT TAILS, NICKEL UNDERPLATE