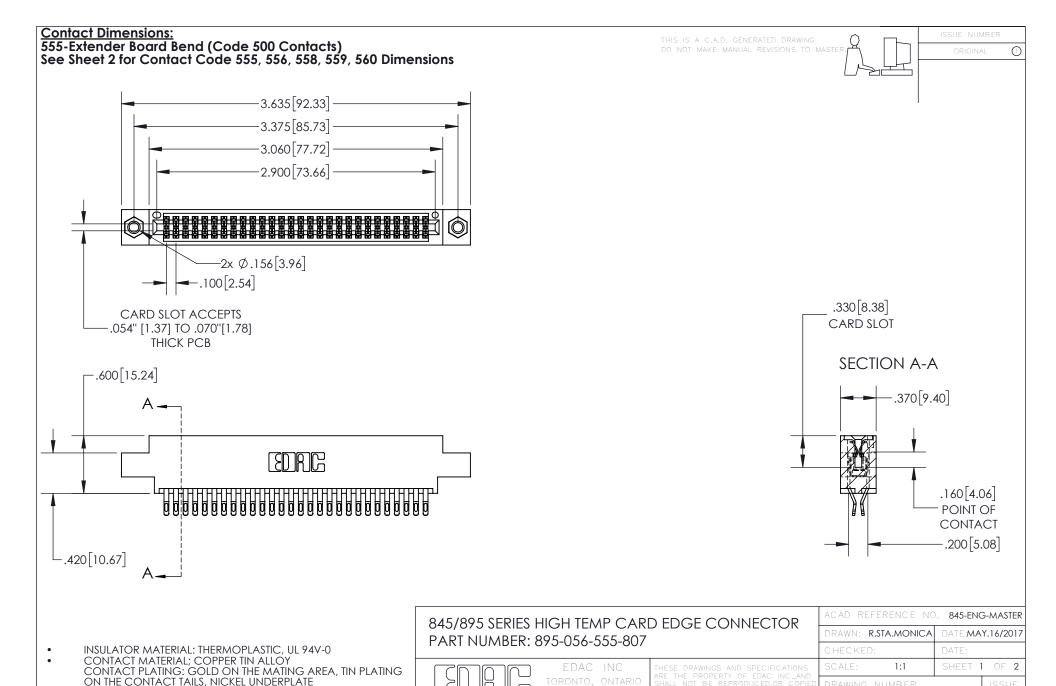

YOUR CONNECTION TO QUALITY & SERVICE

845-ENG-MASTER

- INSULATOR MATERIAL: THERMOPLASTIC POLYESTER, UL 94V-0 DAP MATERIAL AVAILABLE UPON REQUEST
- CONTACT MATERIAL; COPPER ALLOY

CONTACT PLATING: GOLD ON THE MATING AREA, TIN PLATING ON THE CONTACT TAILS, NICKEL UNDERPLATE

845-ENG-MASTER