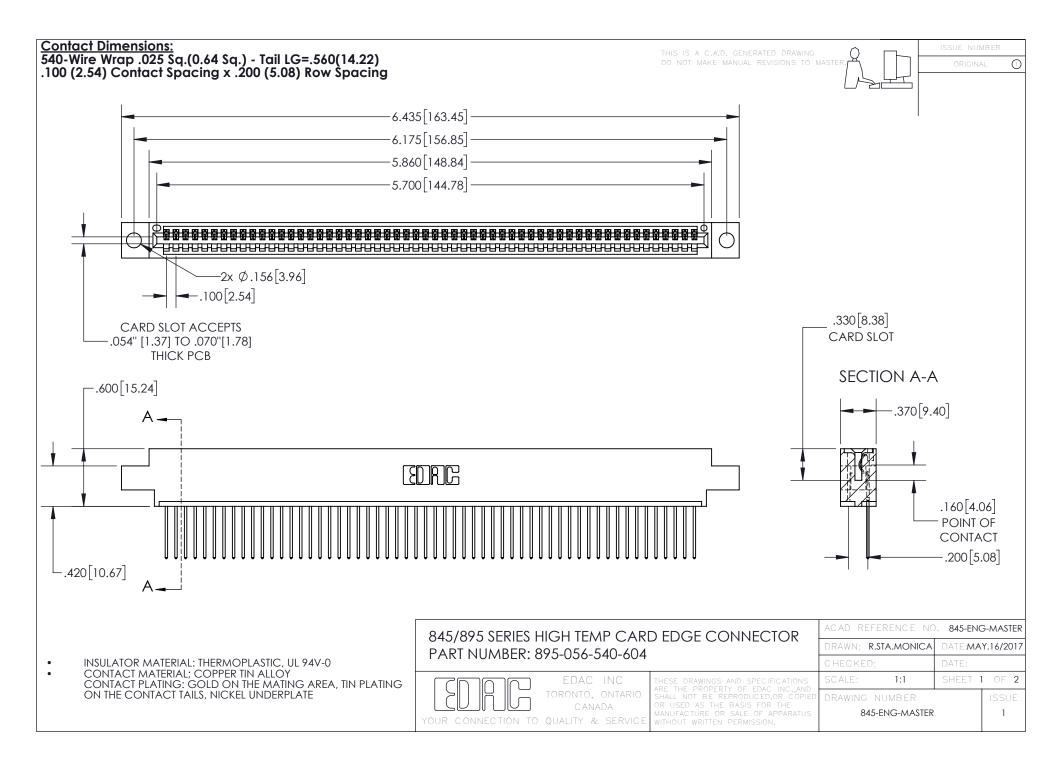

- INSULATOR MATERIAL: THERMOPLASTIC POLYESTER, UL 94V-0 DAP MATERIAL AVAILABLE UPON REQUEST
- CONTACT MATERIAL; COPPER ALLOY

CONTACT PLATING: GOLD ON THE MATING AREA, TIN PLATING ON THE CONTACT TAILS, NICKEL UNDERPLATE

## 845/895 SERIES HIGH TEMP CARD EDGE CONNECTOR CONTACT CODE 555,556,558,559,560 DIMENSIONS

YOUR CONNECTION TO QUALITY & SERVICE

|   | ACAD REFERENCE NO   | . 845-ENG-MASTER |
|---|---------------------|------------------|
|   | DRAWN: R.STA.MONICA | DATE:MAY.16/2017 |
|   | CHECKED:            | DATE:            |
|   | SCALE: 1:1          | SHEET 2 OF 2     |
| D | DRAWING NUMBER      | ISSUE            |

845-ENG-MASTER