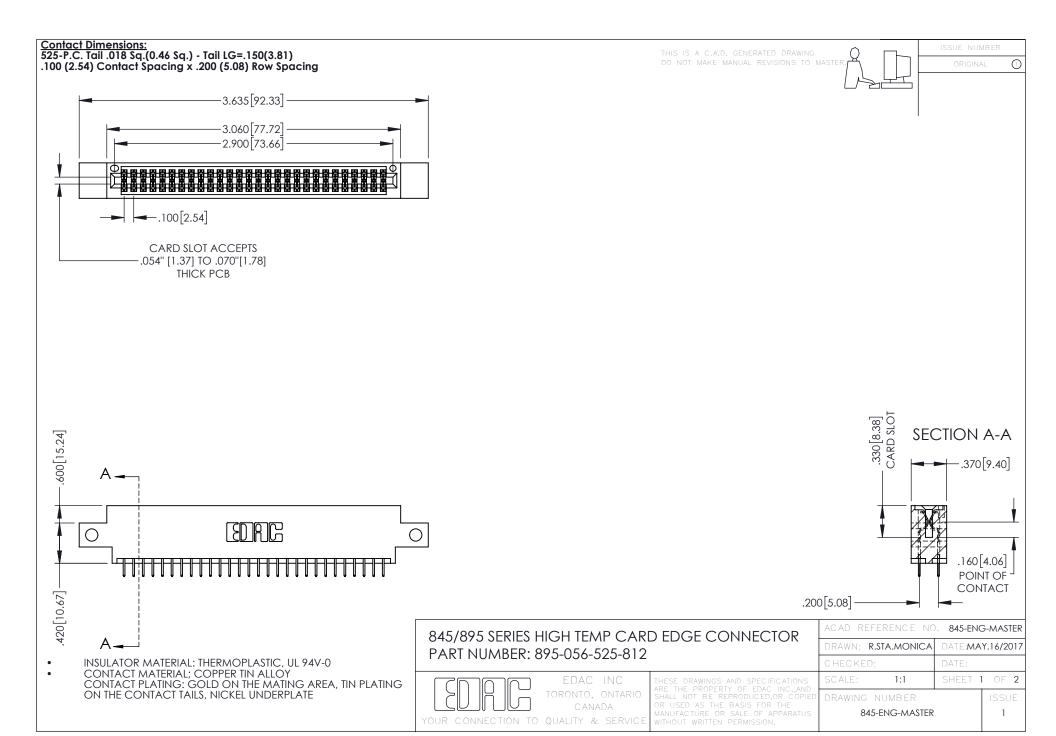

- INSULATOR MATERIAL: THERMOPLASTIC POLYESTER, UL 94V-0 DAP MATERIAL AVAILABLE UPON REQUEST
- CONTACT MATERIAL; COPPER ALLOY

**Contact Code 558** 

CONTACT PLATING: GOLD ON THE MATING AREA, TIN PLATING ON THE CONTACT TAILS, NICKEL UNDERPLATE

## 845/895 SERIES HIGH TEMP CARD EDGE CONNECTOR CONTACT CODE 555,556,558,559,560 DIMENSIONS

YOUR CONNECTION TO QUALITY & SERVICE

Contact Code 559

|   | ACAD REFERENCE NO   | . 845-ENG-MASTER |
|---|---------------------|------------------|
|   | DRAWN: R.STA.MONICA | DATE:MAY.16/2017 |
|   | CHECKED:            | DATE:            |
|   | SCALE: 1:1          | SHEET 2 OF 2     |
| D | DRAWING NUMBER      | ISSUE            |

Contact Code 560

845-ENG-MASTER

## **Mouser Electronics**

**Authorized Distributor** 

Click to View Pricing, Inv