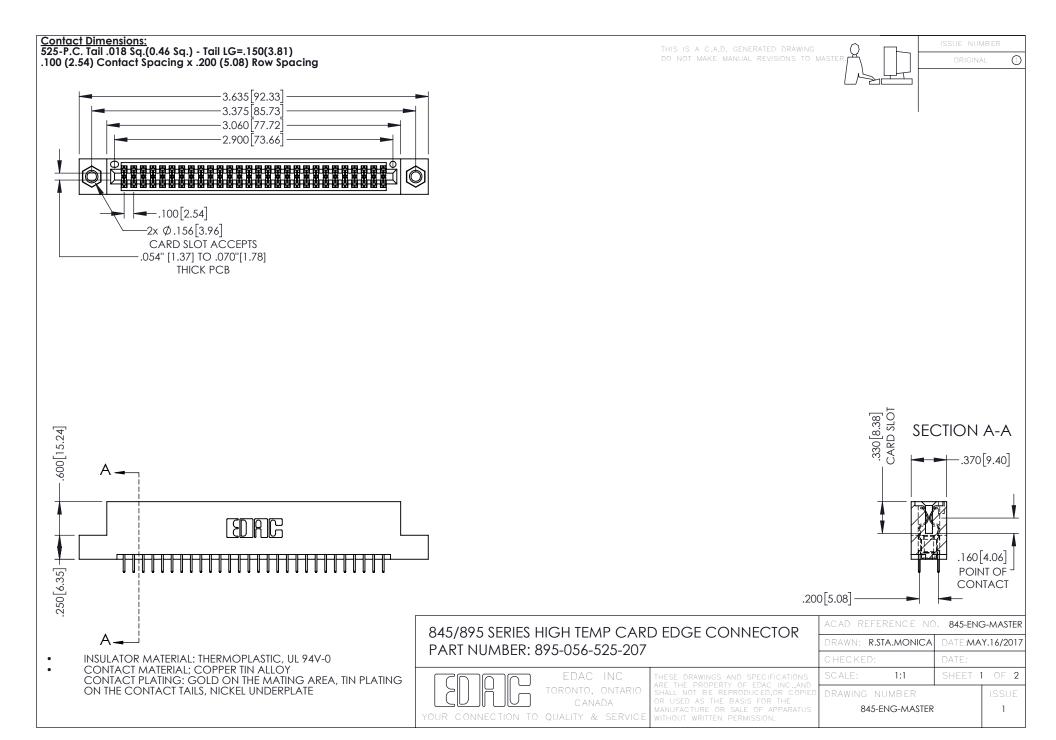

- INSULATOR MATERIAL: THERMOPLASTIC POLYESTER, UL 94V-0 DAP MATERIAL AVAILABLE UPON REQUEST
- CONTACT MATERIAL; COPPER ALLOY

**Contact Code 558** 

CONTACT PLATING: GOLD ON THE MATING AREA, TIN PLATING ON THE CONTACT TAILS, NICKEL UNDERPLATE

## 845/895 SERIES HIGH TEMP CARD EDGE CONNECTOR CONTACT CODE 555,556,558,559,560 DIMENSIONS

YOUR CONNECTION TO QUALITY & SERVICE

Contact Code 559

|   | ACAD REFERENCE NO   | . 845-ENG-MASTER |
|---|---------------------|------------------|
|   | DRAWN: R.STA.MONICA | DATE:MAY.16/2017 |
|   | CHECKED:            | DATE:            |
|   | SCALE: 1:1          | SHEET 2 OF 2     |
| D | DRAWING NUMBER      | ISSUE            |

Contact Code 560

845-ENG-MASTER

## **Mouser Electronics**

**Authorized Distributor** 

Click to View Pricing, Inv