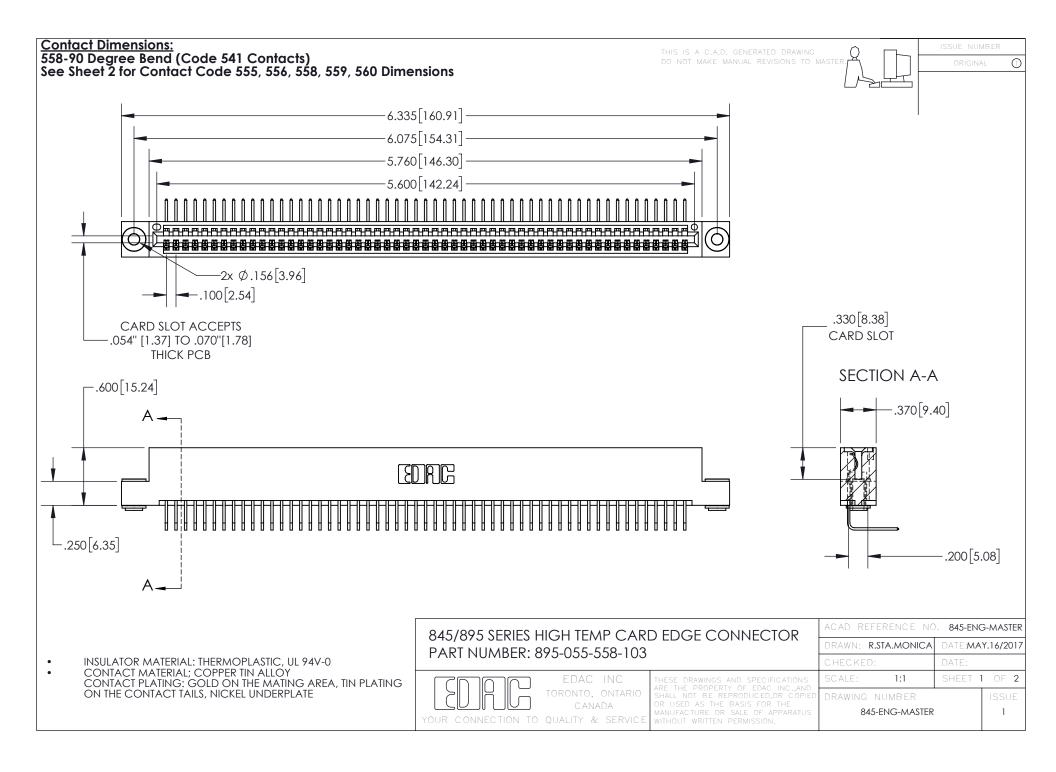

INSULATOR MATERIAL: THERMOPLASTIC POLYESTER, UL 94V-0 DAP MATERIAL AVAILABLE UPON REQUEST

**Contact Code 558** 

CONTACT MATERIAL; COPPER ALLOY CONTACT PLATING: GOLD ON THE MATING AREA, TIN PLATING ON THE CONTACT TAILS, NICKEL UNDERPLATE

## 845/895 SERIES HIGH TEMP CARD EDGE CONNECTOR CONTACT CODE 555,556,558,559,560 DIMENSIONS

YOUR CONNECTION TO QUALITY & SERVICE

Contact Code 559

|   | ACAD REFERENCE NO. 845-ENG-MASTER |                  |  |
|---|-----------------------------------|------------------|--|
|   | DRAWN: R.STA.MONICA               | DATE:MAY.16/2017 |  |
|   | CHECKED:                          | DATE:            |  |
|   | SCALE: 1:1                        | SHEET 2 OF 2     |  |
| D | DRAWING NUMBER                    | ISSUE            |  |

Contact Code 560