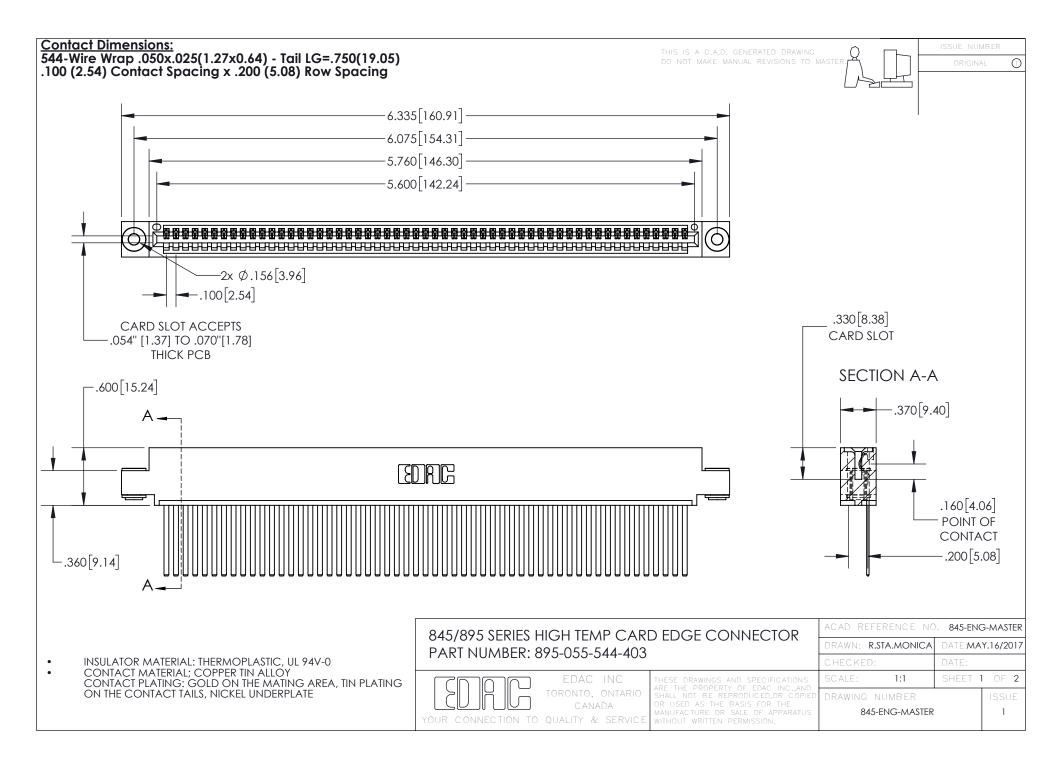

INSULATOR MATERIAL: THERMOPLASTIC POLYESTER, UL 94V-0 DAP MATERIAL AVAILABLE UPON REQUEST

**Contact Code 558** 

CONTACT MATERIAL; COPPER ALLOY CONTACT PLATING: GOLD ON THE MATING AREA, TIN PLATING ON THE CONTACT TAILS, NICKEL UNDERPLATE