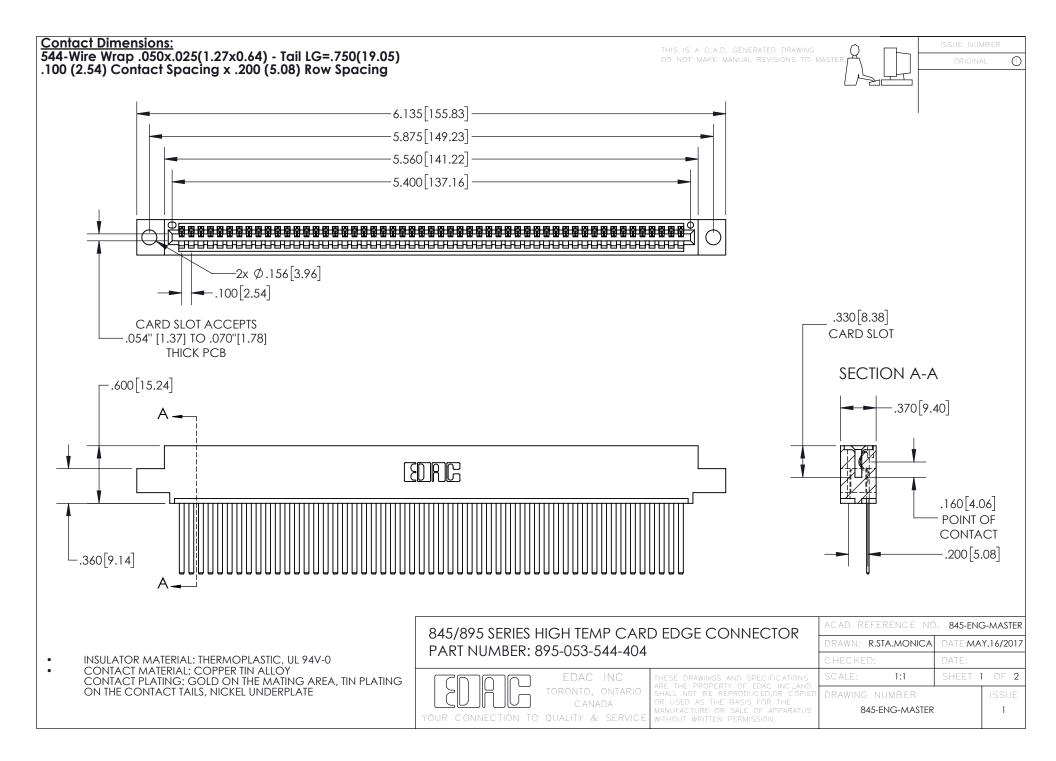

- INSULATOR MATERIAL: THERMOPLASTIC POLYESTER, UL 94V-0 DAP MATERIAL AVAILABLE UPON REQUEST
- CONTACT MATERIAL; COPPER ALLOY

CONTACT PLATING: GOLD ON THE MATING AREA, TIN PLATING ON THE CONTACT TAILS, NICKEL UNDERPLATE