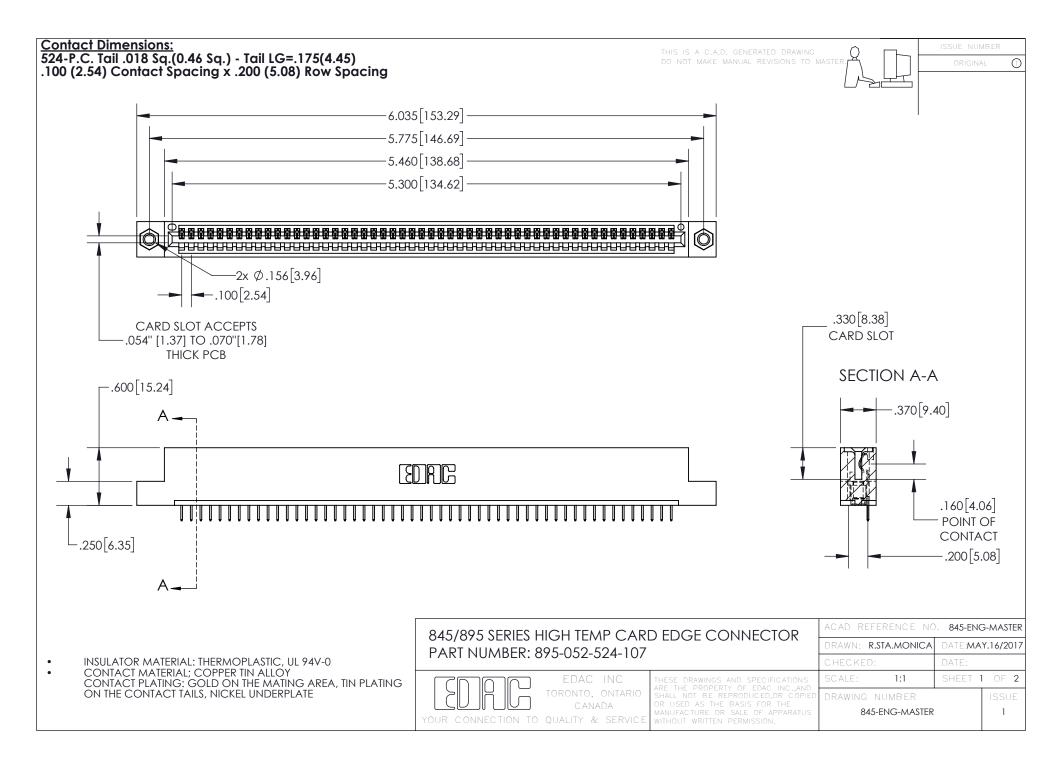

- INSULATOR MATERIAL: THERMOPLASTIC POLYESTER, UL 94V-0 DAP MATERIAL AVAILABLE UPON REQUEST
- CONTACT MATERIAL; COPPER ALLOY

CONTACT PLATING: GOLD ON THE MATING AREA, TIN PLATING ON THE CONTACT TAILS, NICKEL UNDERPLATE

## 845/895 SERIES HIGH TEMP CARD EDGE CONNECTOR CONTACT CODE 555,556,558,559,560 DIMENSIONS

YOUR CONNECTION TO QUALITY & SERVICE

|   | ACAD REFERENCE NO   | . 845-ENG-MASTER |
|---|---------------------|------------------|
|   | DRAWN: R.STA.MONICA | DATE:MAY.16/2017 |
|   | CHECKED:            | DATE:            |
|   | SCALE: 1:1          | SHEET 2 OF 2     |
| D | DRAWING NUMBER      | ISSUE            |

845-ENG-MASTER