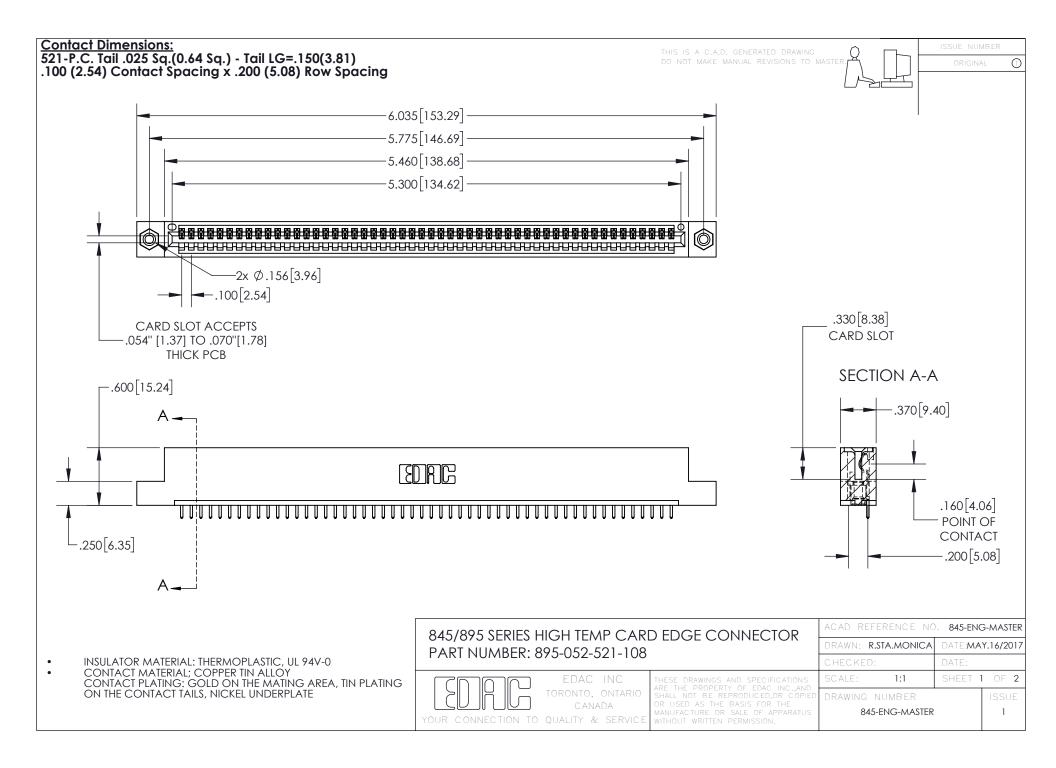

- INSULATOR MATERIAL: THERMOPLASTIC POLYESTER, UL 94V-0 DAP MATERIAL AVAILABLE UPON REQUEST
- CONTACT MATERIAL; COPPER ALLOY

CONTACT PLATING: GOLD ON THE MATING AREA, TIN PLATING ON THE CONTACT TAILS, NICKEL UNDERPLATE

## 845/895 SERIES HIGH TEMP CARD EDGE CONNECTOR CONTACT CODE 555,556,558,559,560 DIMENSIONS

YOUR CONNECTION TO QUALITY & SERVICE

|   | ACAD REFERENCE NO   | . 845-ENG-MASTER |
|---|---------------------|------------------|
|   | DRAWN: R.STA.MONICA | DATE:MAY.16/2017 |
|   | CHECKED:            | DATE:            |
|   | SCALE: 1:1          | SHEET 2 OF 2     |
| D | DRAWING NUMBER      | ISSUE            |

845-ENG-MASTER