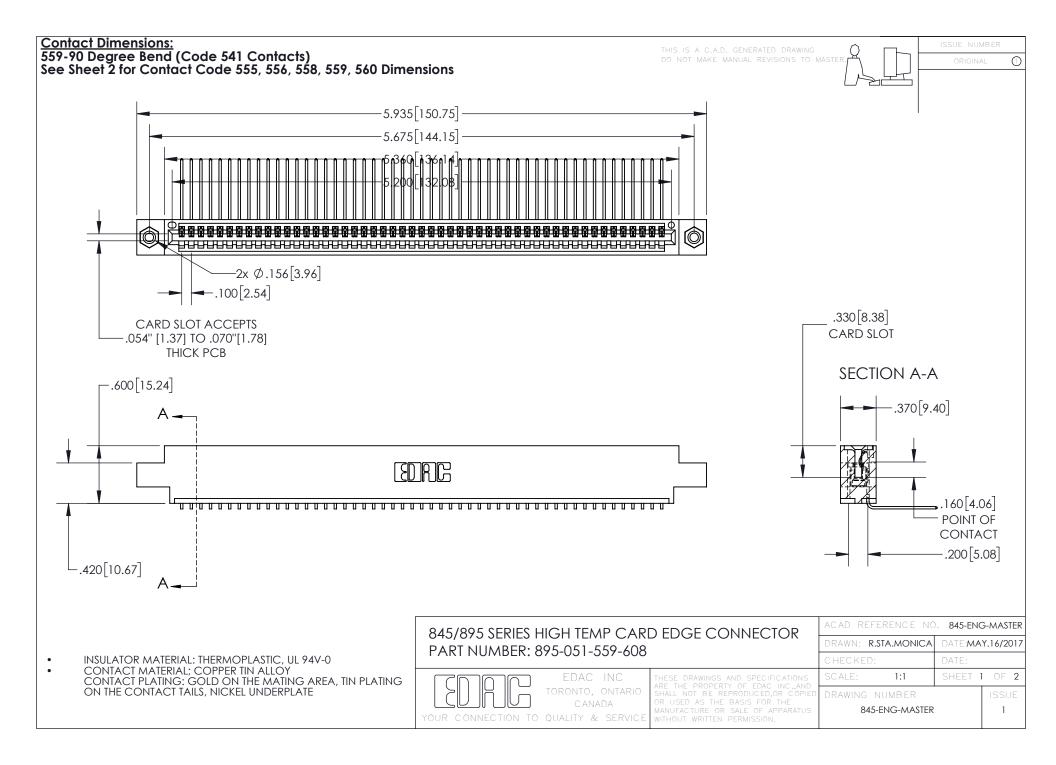

- INSULATOR MATERIAL: THERMOPLASTIC POLYESTER, UL 94V-0 DAP MATERIAL AVAILABLE UPON REQUEST
- CONTACT MATERIAL; COPPER ALLOY

CONTACT PLATING: GOLD ON THE MATING AREA, TIN PLATING ON THE CONTACT TAILS, NICKEL UNDERPLATE

## 845/895 SERIES HIGH TEMP CARD EDGE CONNECTOR CONTACT CODE 555,556,558,559,560 DIMENSIONS

YOUR CONNECTION TO QUALITY & SERVICE

|   | ACAD REFERENCE NO   | . 845-ENG-MASTER |
|---|---------------------|------------------|
|   | DRAWN: R.STA.MONICA | DATE:MAY.16/2017 |
|   | CHECKED:            | DATE:            |
|   | SCALE: 1:1          | SHEET 2 OF 2     |
| D | DRAWING NUMBER      | ISSUE            |

845-ENG-MASTER