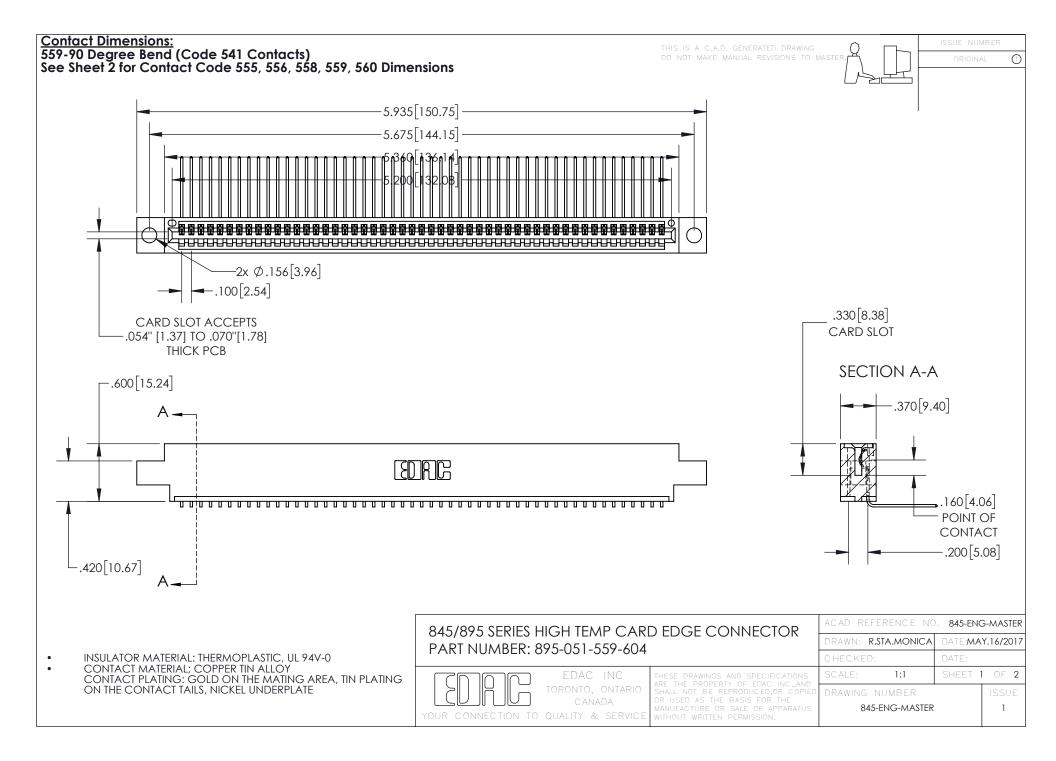

- INSULATOR MATERIAL: THERMOPLASTIC POLYESTER, UL 94V-0 DAP MATERIAL AVAILABLE UPON REQUEST
- CONTACT MATERIAL; COPPER ALLOY

CONTACT PLATING: GOLD ON THE MATING AREA, TIN PLATING ON THE CONTACT TAILS, NICKEL UNDERPLATE