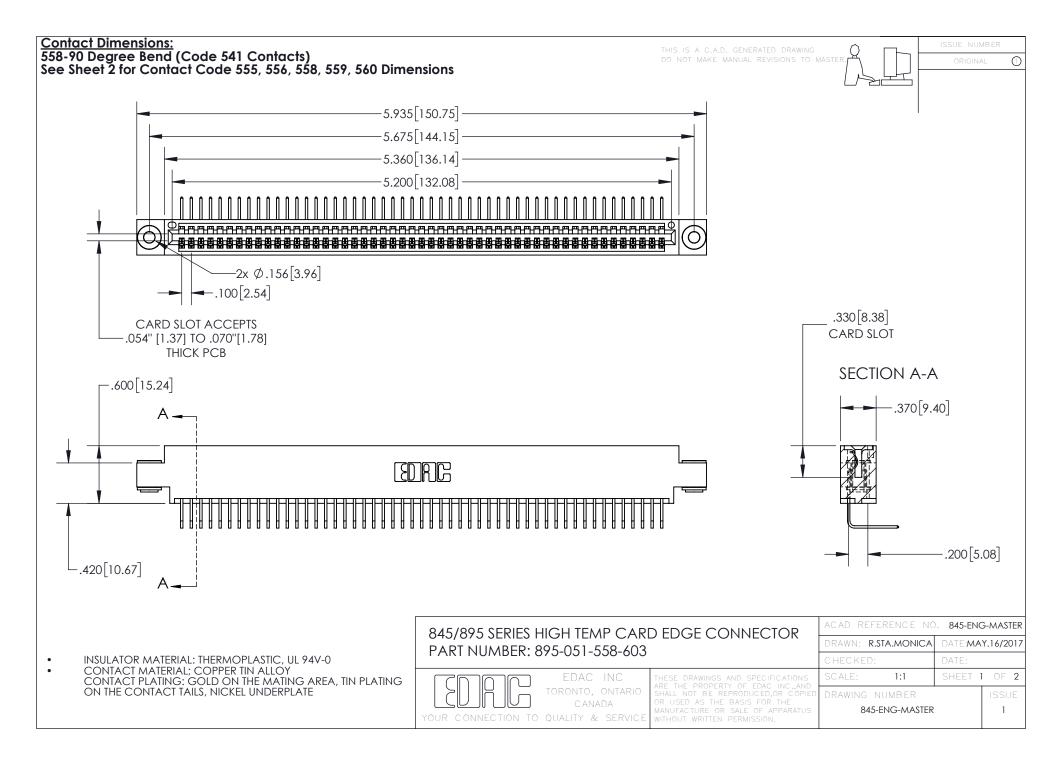

- INSULATOR MATERIAL: THERMOPLASTIC POLYESTER, UL 94V-0 DAP MATERIAL AVAILABLE UPON REQUEST
- CONTACT MATERIAL; COPPER ALLOY

CONTACT PLATING: GOLD ON THE MATING AREA, TIN PLATING ON THE CONTACT TAILS, NICKEL UNDERPLATE

## 845/895 SERIES HIGH TEMP CARD EDGE CONNECTOR CONTACT CODE 555,556,558,559,560 DIMENSIONS

YOUR CONNECTION TO QUALITY & SERVICE

|   | ACAD REFERENCE NO   | . 845-ENG-MASTER |
|---|---------------------|------------------|
|   | DRAWN: R.STA.MONICA | DATE:MAY.16/2017 |
|   | CHECKED:            | DATE:            |
|   | SCALE: 1:1          | SHEET 2 OF 2     |
| D | DRAWING NUMBER      | ISSUE            |

845-ENG-MASTER

## **Mouser Electronics**

**Authorized Distributor** 

Click to View Pricing, Inventory, Delivery & Lifecycle Information:

EDAC:

895-051-5