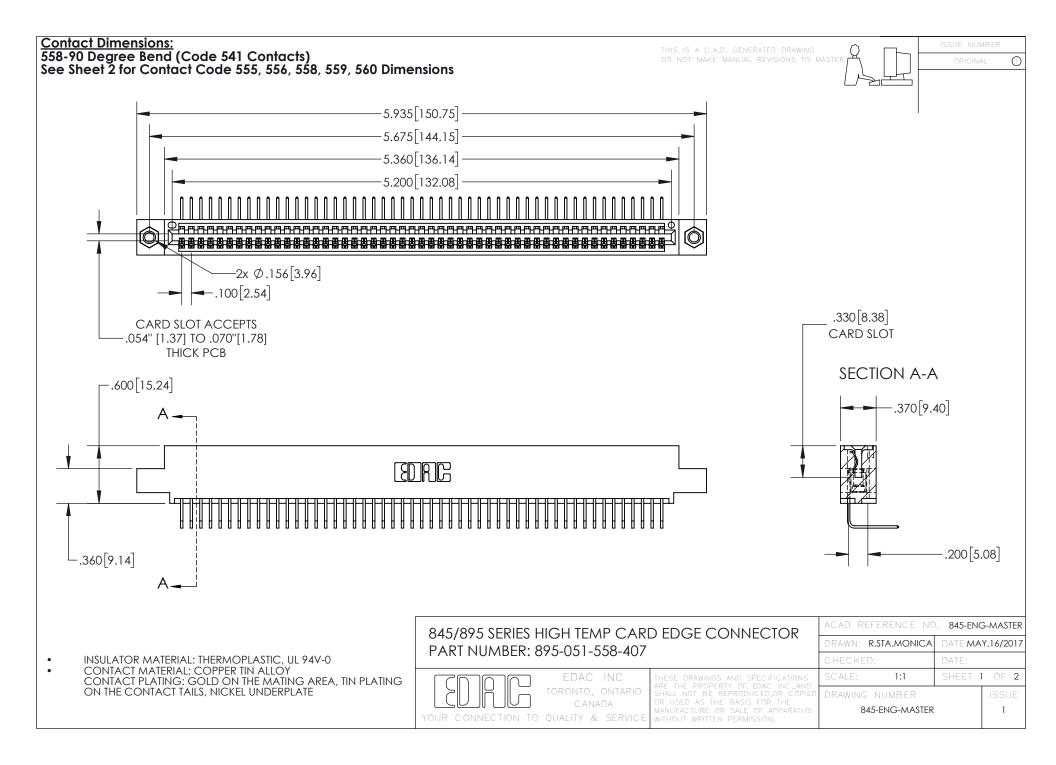

- INSULATOR MATERIAL: THERMOPLASTIC POLYESTER, UL 94V-0 DAP MATERIAL AVAILABLE UPON REQUEST
- CONTACT MATERIAL; COPPER ALLOY

CONTACT PLATING: GOLD ON THE MATING AREA, TIN PLATING ON THE CONTACT TAILS, NICKEL UNDERPLATE