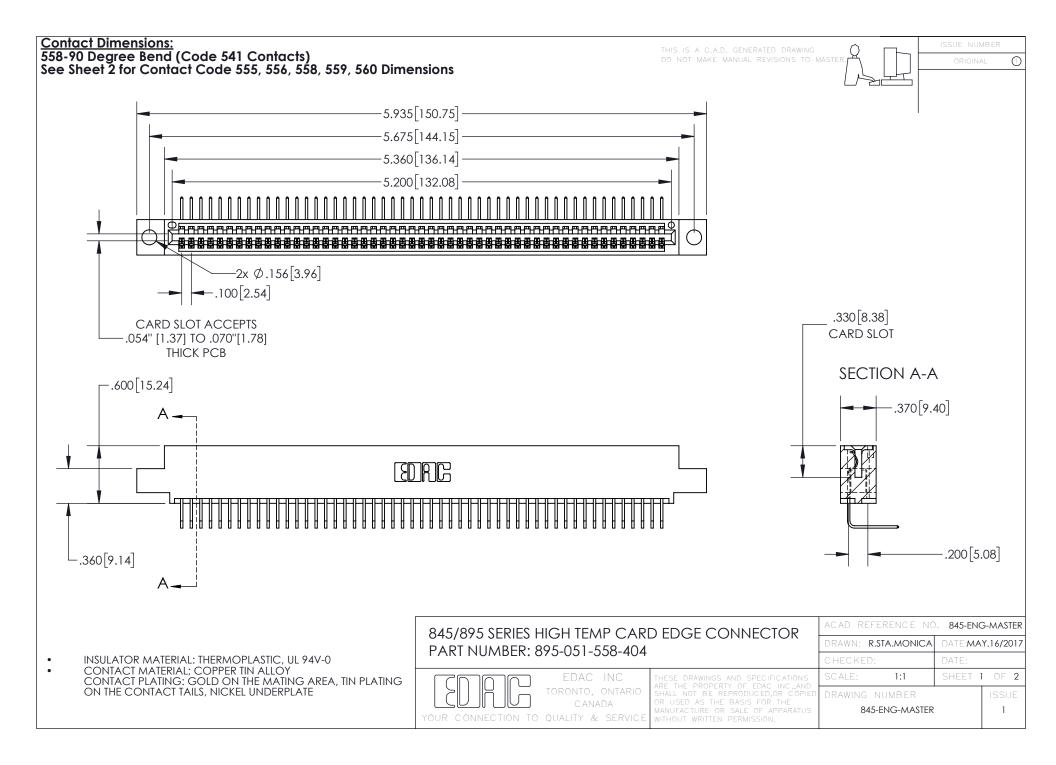

- INSULATOR MATERIAL: THERMOPLASTIC POLYESTER, UL 94V-0 DAP MATERIAL AVAILABLE UPON REQUEST
- CONTACT MATERIAL; COPPER ALLOY

CONTACT PLATING: GOLD ON THE MATING AREA, TIN PLATING ON THE CONTACT TAILS, NICKEL UNDERPLATE

## 845/895 SERIES HIGH TEMP CARD EDGE CONNECTOR CONTACT CODE 555,556,558,559,560 DIMENSIONS

YOUR CONNECTION TO QUALITY & SERVICE

|   | ACAD REFERENCE NO   | . 845-ENG-MASTER |
|---|---------------------|------------------|
|   | DRAWN: R.STA.MONICA | DATE:MAY.16/2017 |
|   | CHECKED:            | DATE:            |
|   | SCALE: 1:1          | SHEET 2 OF 2     |
| D | DRAWING NUMBER      | ISSUE            |

845-ENG-MASTER

## **Mouser Electronics**

**Authorized Distributor** 

Click to View Pricing, Inventory, Delivery & Lifecycle Information:

EDAC:

895-051-5