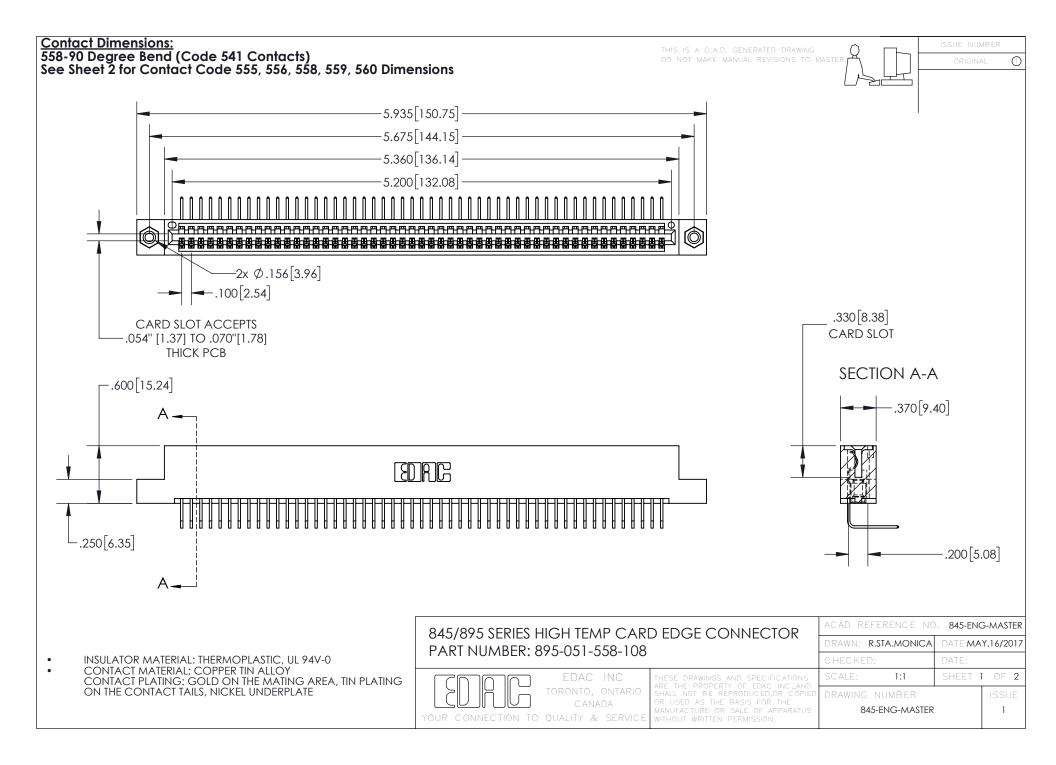

- INSULATOR MATERIAL: THERMOPLASTIC POLYESTER, UL 94V-0 DAP MATERIAL AVAILABLE UPON REQUEST
- CONTACT MATERIAL; COPPER ALLOY

CONTACT PLATING: GOLD ON THE MATING AREA, TIN PLATING ON THE CONTACT TAILS, NICKEL UNDERPLATE