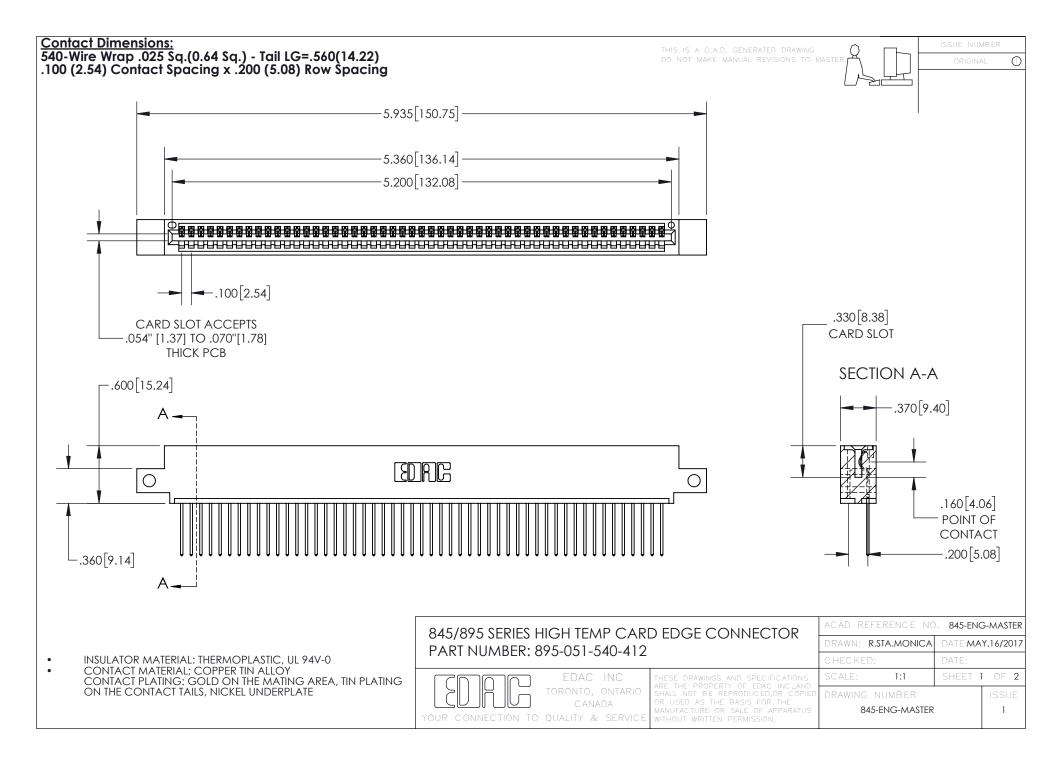

- INSULATOR MATERIAL: THERMOPLASTIC POLYESTER, UL 94V-0 DAP MATERIAL AVAILABLE UPON REQUEST
- CONTACT MATERIAL; COPPER ALLOY

CONTACT PLATING: GOLD ON THE MATING AREA, TIN PLATING ON THE CONTACT TAILS, NICKEL UNDERPLATE

## 845/895 SERIES HIGH TEMP CARD EDGE CONNECTOR CONTACT CODE 555,556,558,559,560 DIMENSIONS

YOUR CONNECTION TO QUALITY & SERVICE

|   | ACAD REFERENCE NO   | . 845-ENG-MASTER |
|---|---------------------|------------------|
|   | DRAWN: R.STA.MONICA | DATE:MAY.16/2017 |
|   | CHECKED:            | DATE:            |
|   | SCALE: 1:1          | SHEET 2 OF 2     |
| D | DRAWING NUMBER      | ISSUE            |

845-ENG-MASTER