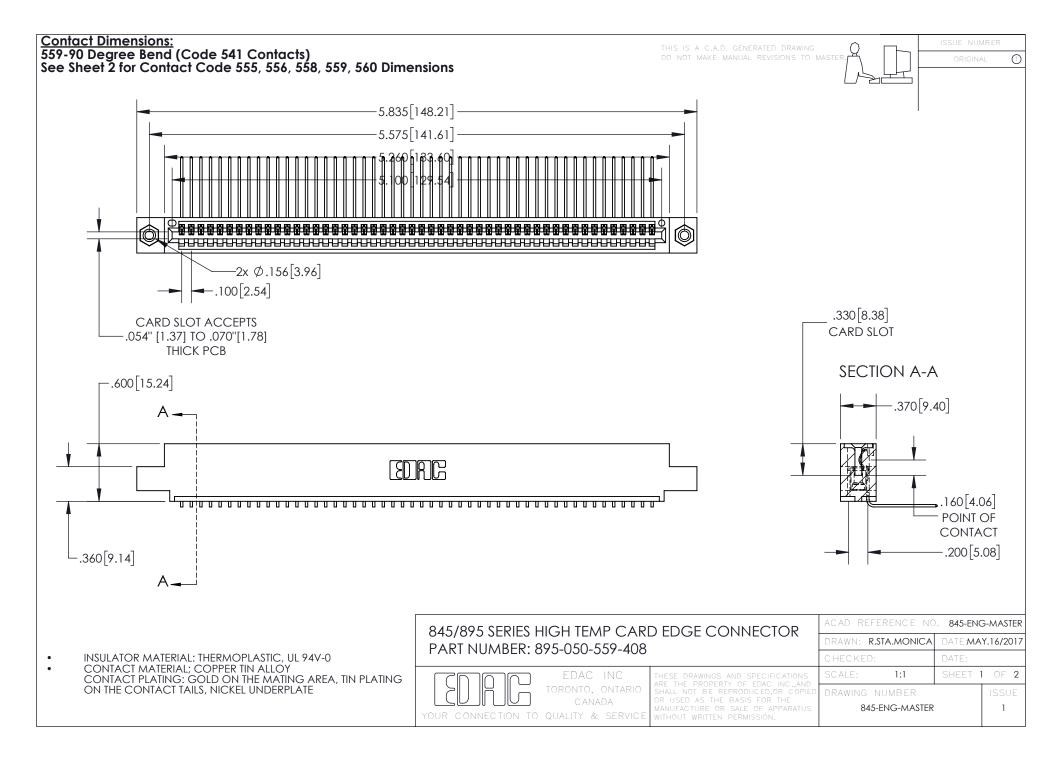

- INSULATOR MATERIAL: THERMOPLASTIC POLYESTER, UL 94V-0 DAP MATERIAL AVAILABLE UPON REQUEST
- CONTACT MATERIAL; COPPER ALLOY

CONTACT PLATING: GOLD ON THE MATING AREA, TIN PLATING ON THE CONTACT TAILS, NICKEL UNDERPLATE