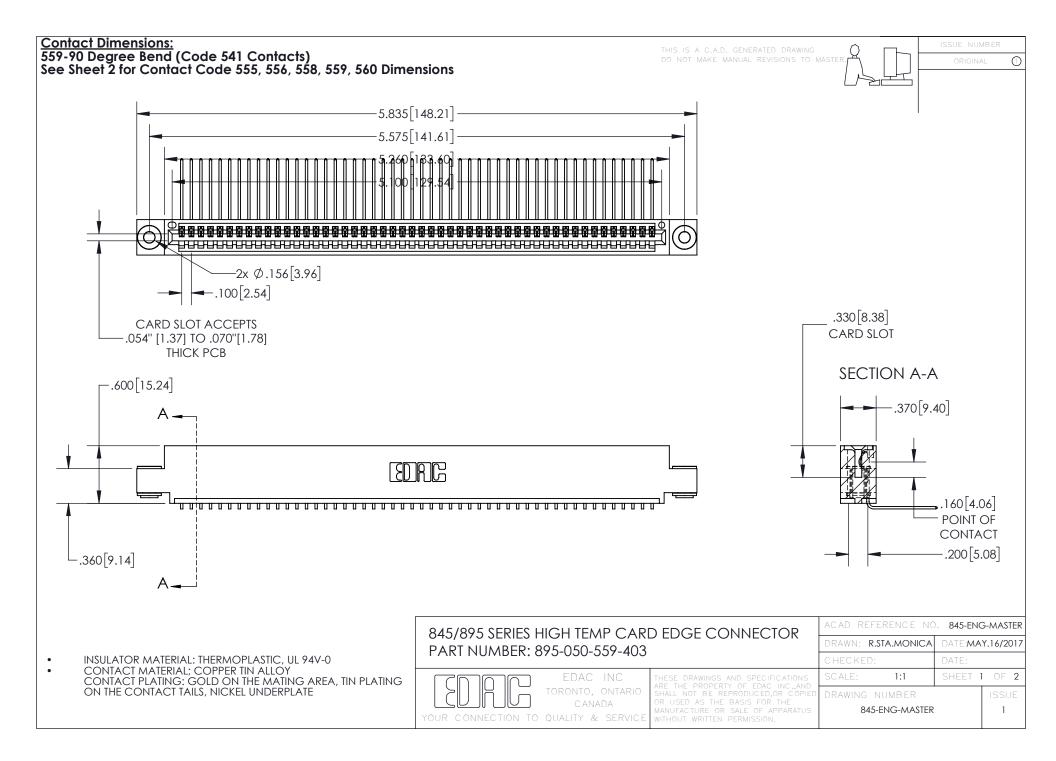

- INSULATOR MATERIAL: THERMOPLASTIC POLYESTER, UL 94V-0 DAP MATERIAL AVAILABLE UPON REQUEST
- CONTACT MATERIAL; COPPER ALLOY

CONTACT PLATING: GOLD ON THE MATING AREA, TIN PLATING ON THE CONTACT TAILS, NICKEL UNDERPLATE