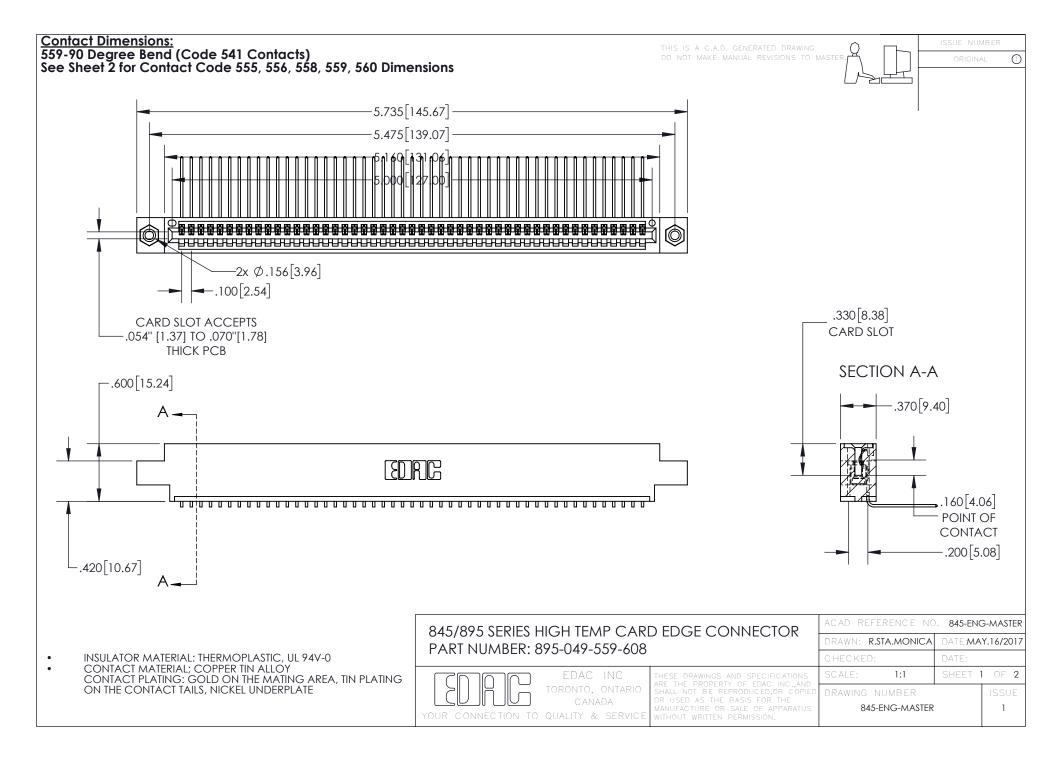

- INSULATOR MATERIAL: THERMOPLASTIC POLYESTER, UL 94V-0 DAP MATERIAL AVAILABLE UPON REQUEST
- CONTACT MATERIAL; COPPER ALLOY

CONTACT PLATING: GOLD ON THE MATING AREA, TIN PLATING ON THE CONTACT TAILS, NICKEL UNDERPLATE

845-ENG-MASTER