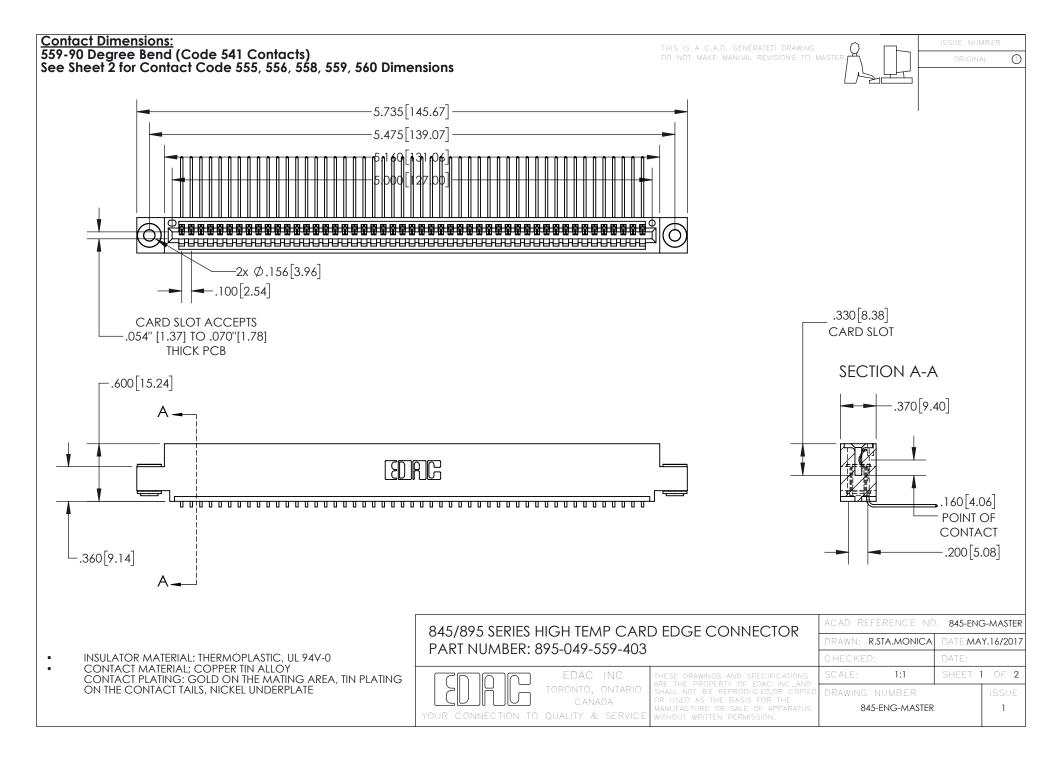

- INSULATOR MATERIAL: THERMOPLASTIC POLYESTER, UL 94V-0 DAP MATERIAL AVAILABLE UPON REQUEST
- CONTACT MATERIAL; COPPER ALLOY

CONTACT PLATING: GOLD ON THE MATING AREA, TIN PLATING ON THE CONTACT TAILS, NICKEL UNDERPLATE