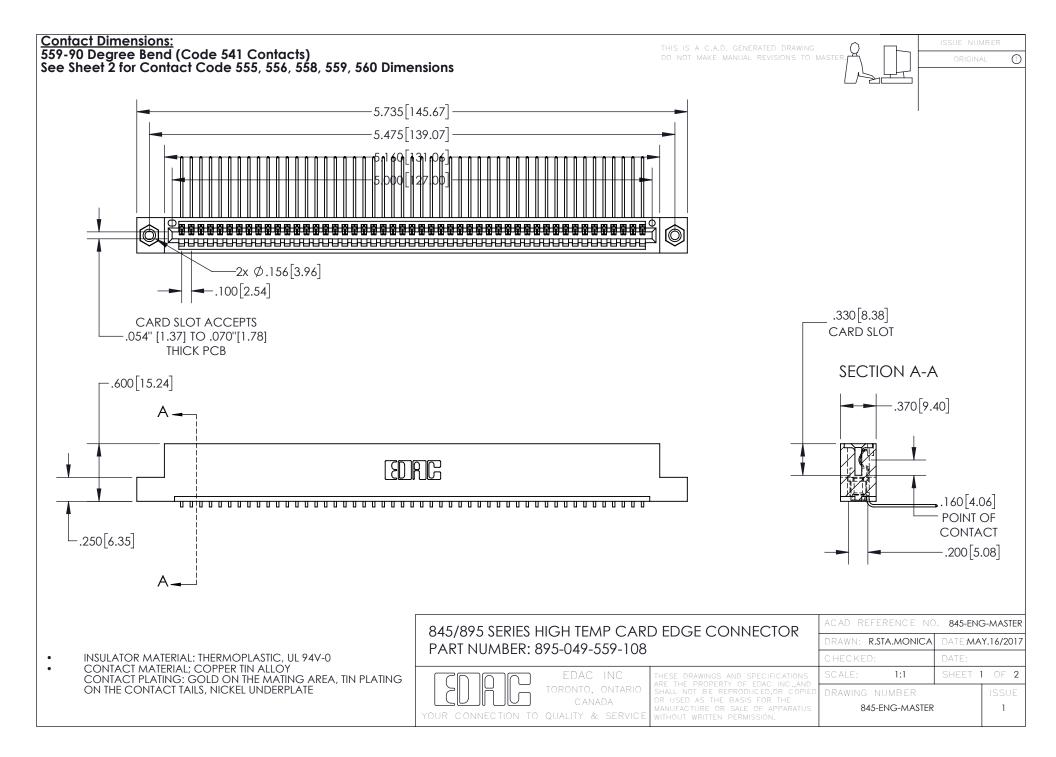

- INSULATOR MATERIAL: THERMOPLASTIC POLYESTER, UL 94V-0 DAP MATERIAL AVAILABLE UPON REQUEST
- CONTACT MATERIAL; COPPER ALLOY

CONTACT PLATING: GOLD ON THE MATING AREA, TIN PLATING ON THE CONTACT TAILS, NICKEL UNDERPLATE