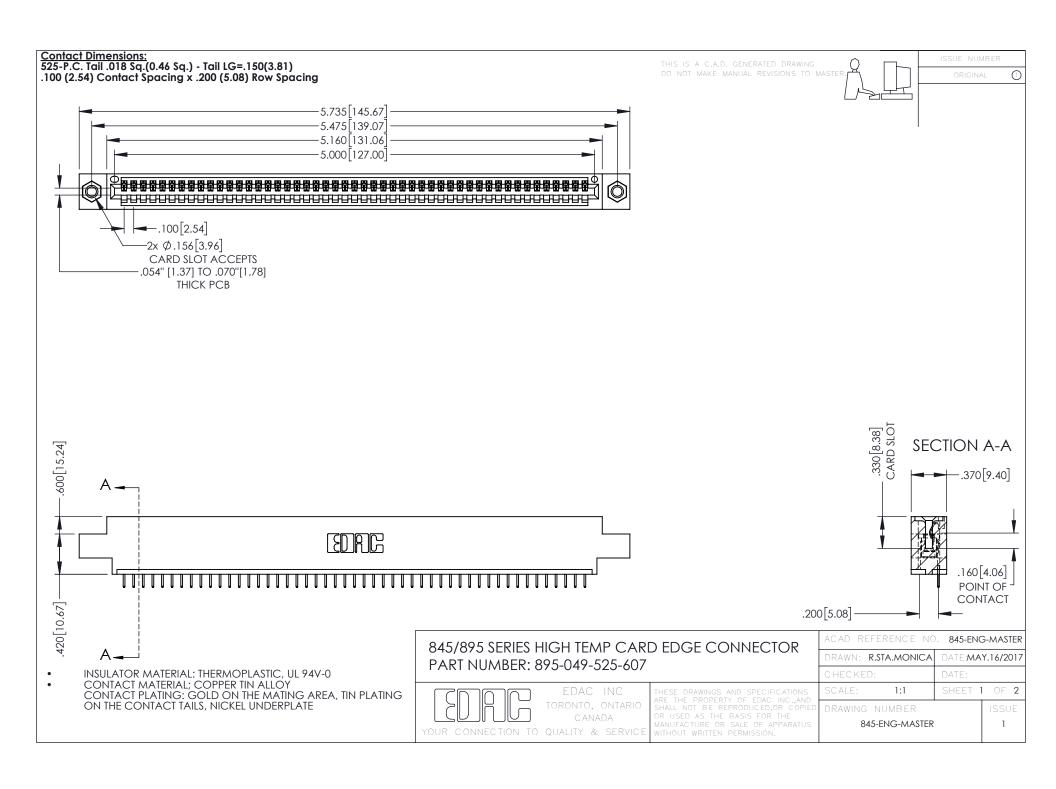

- INSULATOR MATERIAL: THERMOPLASTIC POLYESTER, UL 94V-0 DAP MATERIAL AVAILABLE UPON REQUEST
- CONTACT MATERIAL; COPPER ALLOY

**Contact Code 558** 

CONTACT PLATING: GOLD ON THE MATING AREA, TIN PLATING ON THE CONTACT TAILS, NICKEL UNDERPLATE

## 845/895 SERIES HIGH TEMP CARD EDGE CONNECTOR CONTACT CODE 555,556,558,559,560 DIMENSIONS

YOUR CONNECTION TO QUALITY & SERVICE

Contact Code 559

|   | ACAD REFERENCE NO   | . 845-ENG-MASTER |
|---|---------------------|------------------|
|   | DRAWN: R.STA.MONICA | DATE:MAY.16/2017 |
|   | CHECKED:            | DATE:            |
|   | SCALE: 1:1          | SHEET 2 OF 2     |
| D | DRAWING NUMBER      | ISSUE            |

Contact Code 560

845-ENG-MASTER

## **Mouser Electronics**

**Authorized Distributor** 

Click to View Pricing, Inv