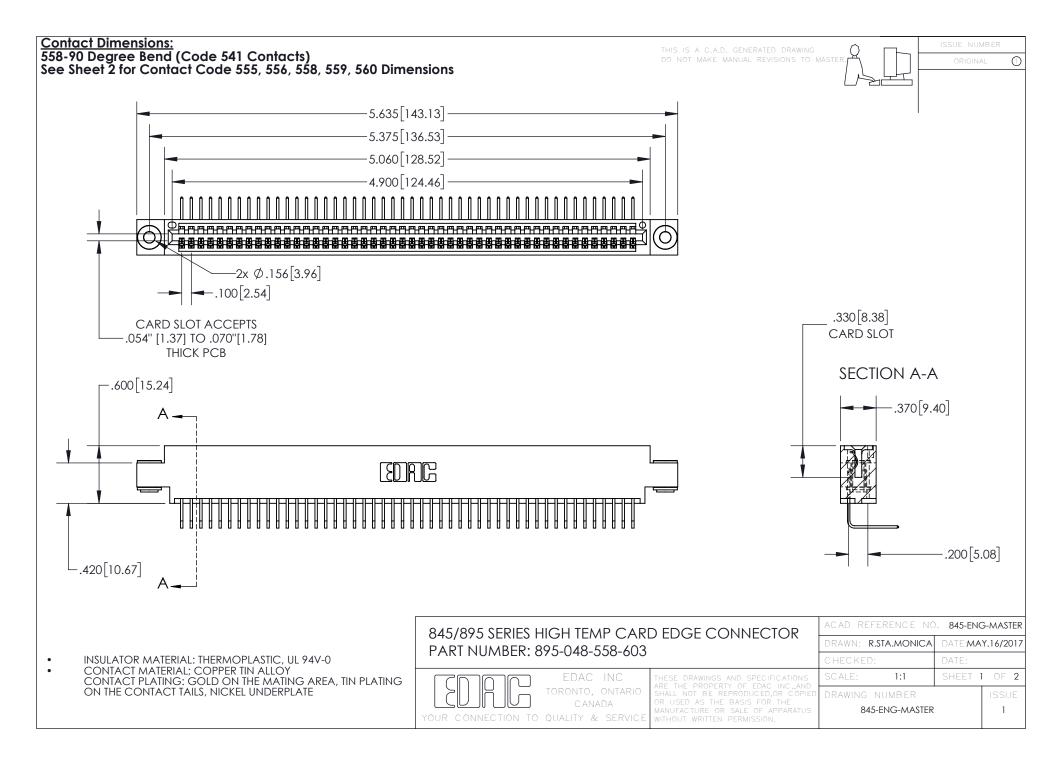

- INSULATOR MATERIAL: THERMOPLASTIC POLYESTER, UL 94V-0 DAP MATERIAL AVAILABLE UPON REQUEST
- CONTACT MATERIAL; COPPER ALLOY

CONTACT PLATING: GOLD ON THE MATING AREA, TIN PLATING ON THE CONTACT TAILS, NICKEL UNDERPLATE