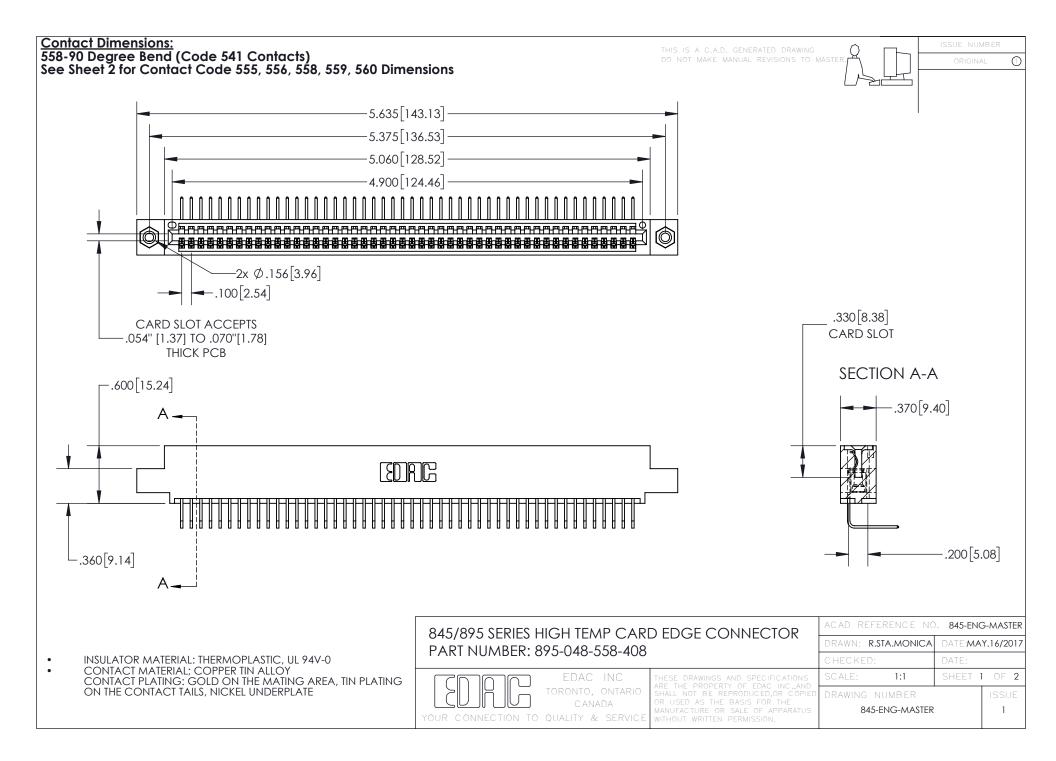

- INSULATOR MATERIAL: THERMOPLASTIC POLYESTER, UL 94V-0 DAP MATERIAL AVAILABLE UPON REQUEST
- CONTACT MATERIAL; COPPER ALLOY

CONTACT PLATING: GOLD ON THE MATING AREA, TIN PLATING ON THE CONTACT TAILS, NICKEL UNDERPLATE