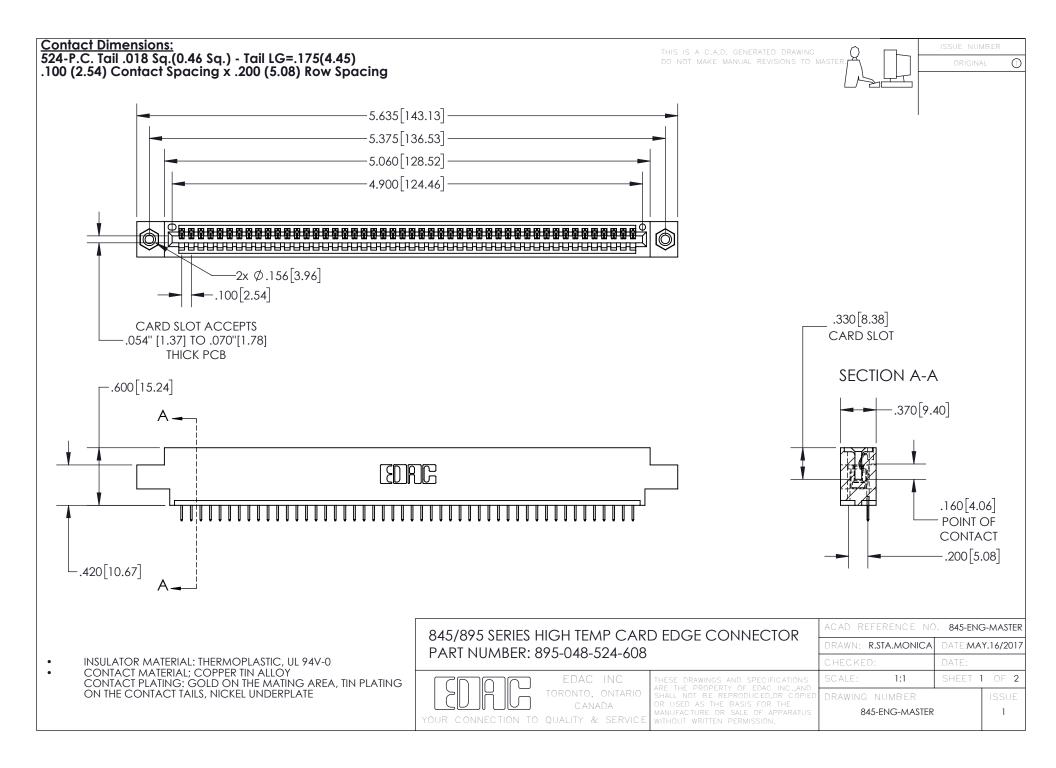

- INSULATOR MATERIAL: THERMOPLASTIC POLYESTER, UL 94V-0 DAP MATERIAL AVAILABLE UPON REQUEST
- CONTACT MATERIAL; COPPER ALLOY

CONTACT PLATING: GOLD ON THE MATING AREA, TIN PLATING ON THE CONTACT TAILS, NICKEL UNDERPLATE

## 845/895 SERIES HIGH TEMP CARD EDGE CONNECTOR CONTACT CODE 555,556,558,559,560 DIMENSIONS

YOUR CONNECTION TO QUALITY & SERVICE

|   | ACAD REFERENCE NO   | . 845-ENG-MASTER |
|---|---------------------|------------------|
|   | DRAWN: R.STA.MONICA | DATE:MAY.16/2017 |
|   | CHECKED:            | DATE:            |
|   | SCALE: 1:1          | SHEET 2 OF 2     |
| D | DRAWING NUMBER      | ISSUE            |

845-ENG-MASTER