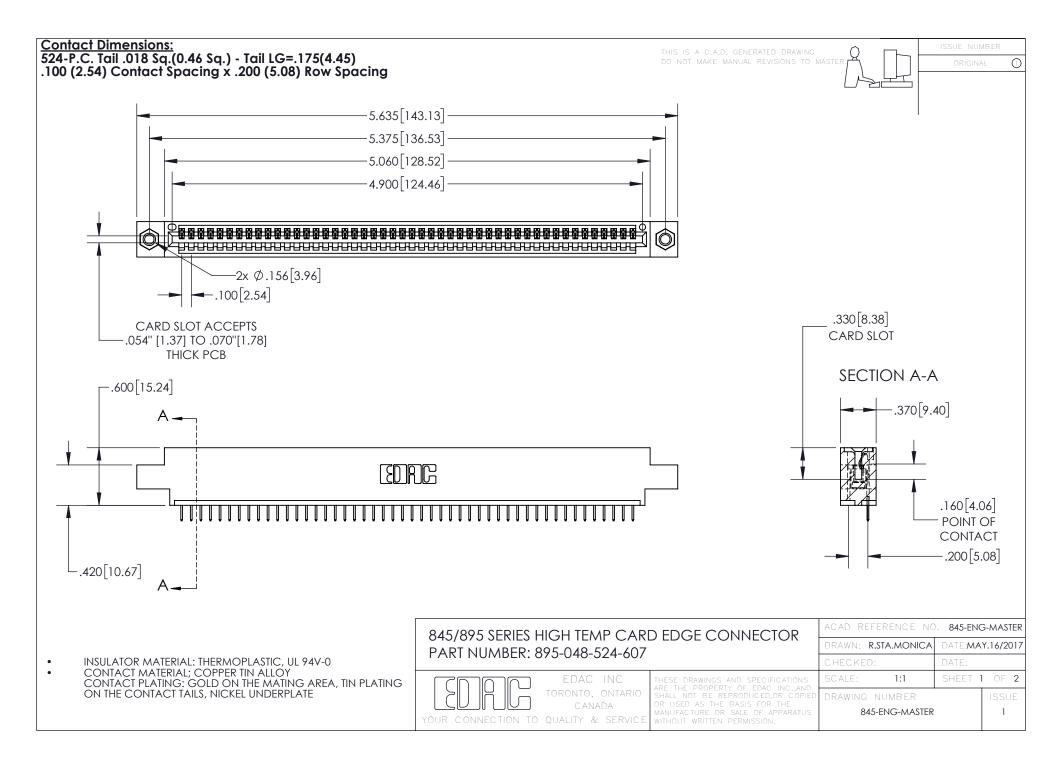

- INSULATOR MATERIAL: THERMOPLASTIC POLYESTER, UL 94V-0 DAP MATERIAL AVAILABLE UPON REQUEST
- CONTACT MATERIAL; COPPER ALLOY

CONTACT PLATING: GOLD ON THE MATING AREA, TIN PLATING ON THE CONTACT TAILS, NICKEL UNDERPLATE

## 845/895 SERIES HIGH TEMP CARD EDGE CONNECTOR CONTACT CODE 555,556,558,559,560 DIMENSIONS

YOUR CONNECTION TO QUALITY & SERVICE

|   | ACAD REFERENCE NO   | . 845-ENG-MASTER |
|---|---------------------|------------------|
|   | DRAWN: R.STA.MONICA | DATE:MAY.16/2017 |
|   | CHECKED:            | DATE:            |
|   | SCALE: 1:1          | SHEET 2 OF 2     |
| D | DRAWING NUMBER      | ISSUE            |

845-ENG-MASTER