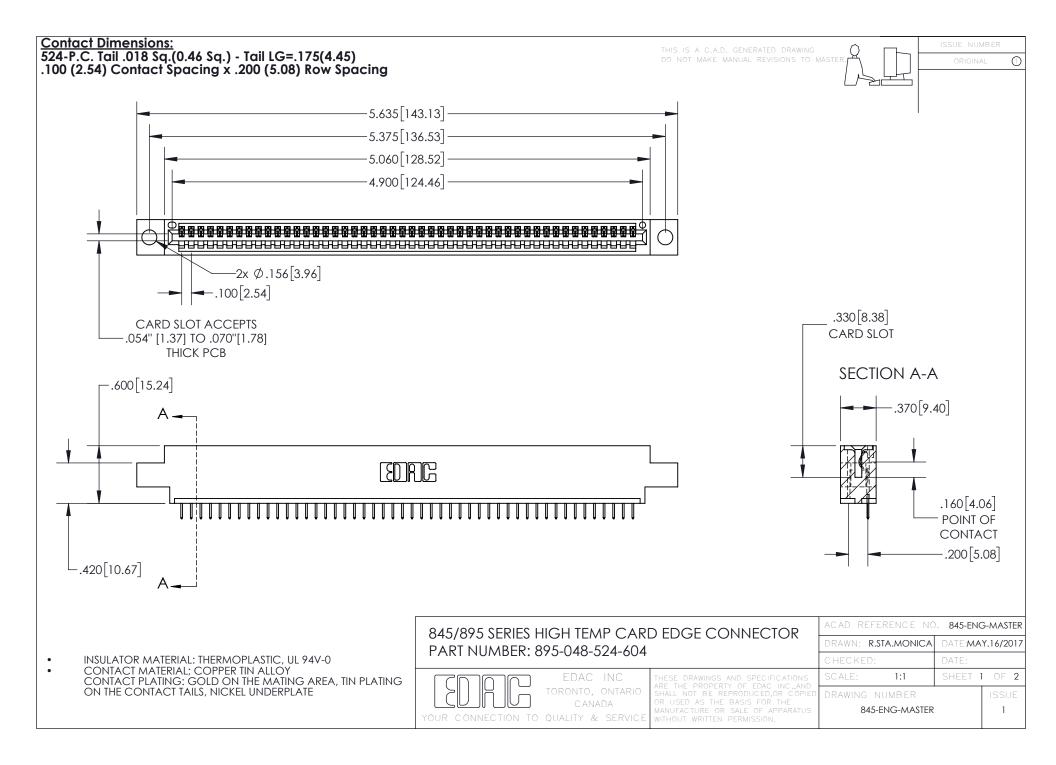

- INSULATOR MATERIAL: THERMOPLASTIC POLYESTER, UL 94V-0 DAP MATERIAL AVAILABLE UPON REQUEST
- CONTACT MATERIAL; COPPER ALLOY

CONTACT PLATING: GOLD ON THE MATING AREA, TIN PLATING ON THE CONTACT TAILS, NICKEL UNDERPLATE