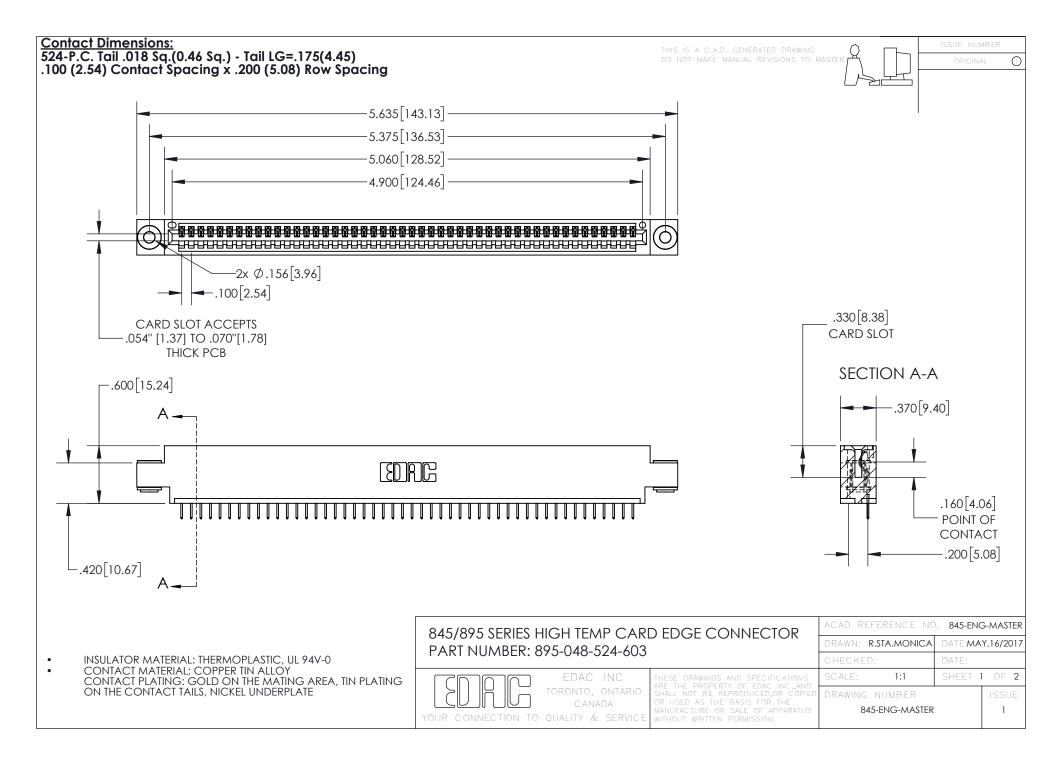

- INSULATOR MATERIAL: THERMOPLASTIC POLYESTER, UL 94V-0 DAP MATERIAL AVAILABLE UPON REQUEST
- CONTACT MATERIAL; COPPER ALLOY

CONTACT PLATING: GOLD ON THE MATING AREA, TIN PLATING ON THE CONTACT TAILS, NICKEL UNDERPLATE