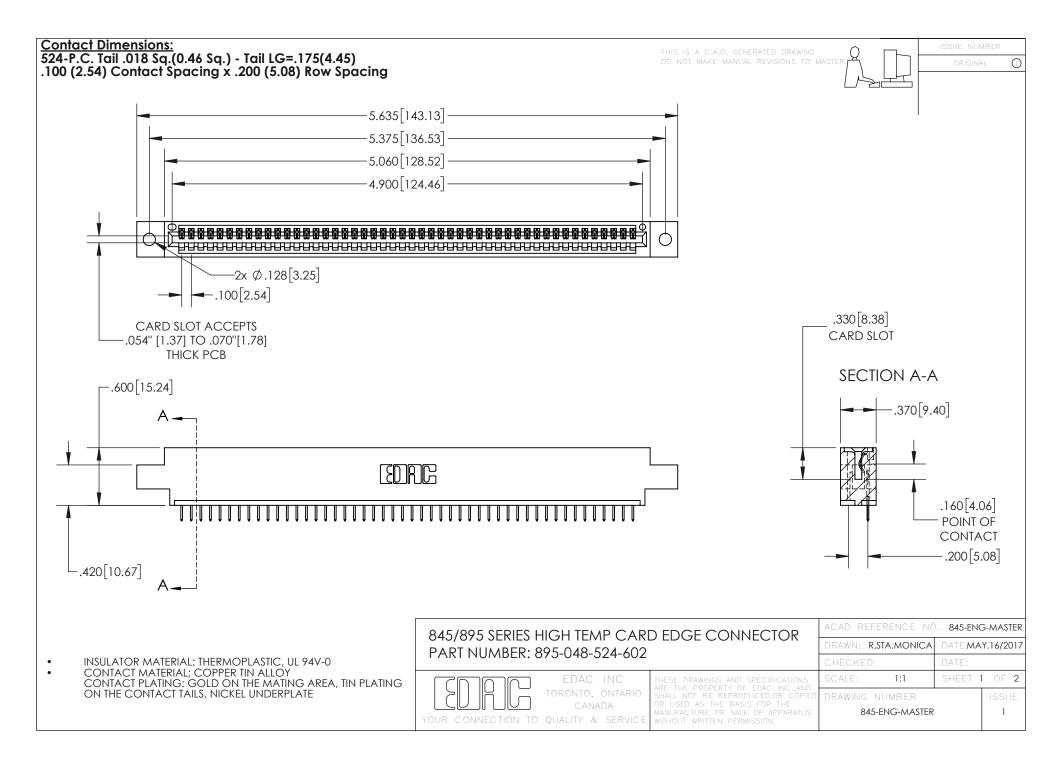

- INSULATOR MATERIAL: THERMOPLASTIC POLYESTER, UL 94V-0 DAP MATERIAL AVAILABLE UPON REQUEST
- CONTACT MATERIAL; COPPER ALLOY

CONTACT PLATING: GOLD ON THE MATING AREA, TIN PLATING ON THE CONTACT TAILS, NICKEL UNDERPLATE

845-ENG-MASTER