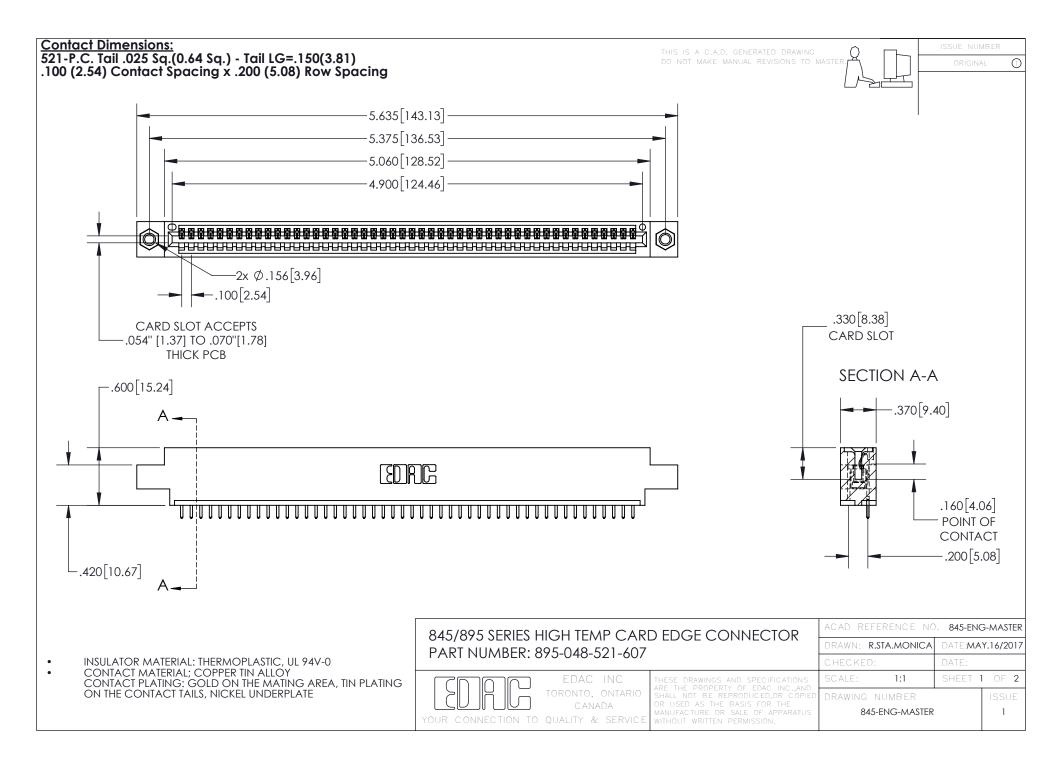

- INSULATOR MATERIAL: THERMOPLASTIC POLYESTER, UL 94V-0 DAP MATERIAL AVAILABLE UPON REQUEST
- CONTACT MATERIAL; COPPER ALLOY

CONTACT PLATING: GOLD ON THE MATING AREA, TIN PLATING ON THE CONTACT TAILS, NICKEL UNDERPLATE

## 845/895 SERIES HIGH TEMP CARD EDGE CONNECTOR CONTACT CODE 555,556,558,559,560 DIMENSIONS

YOUR CONNECTION TO QUALITY & SERVICE

|   | ACAD REFERENCE NO   | . 845-ENG-MASTER |
|---|---------------------|------------------|
|   | DRAWN: R.STA.MONICA | DATE:MAY.16/2017 |
|   | CHECKED:            | DATE:            |
|   | SCALE: 1:1          | SHEET 2 OF 2     |
| D | DRAWING NUMBER      | ISSUE            |

845-ENG-MASTER