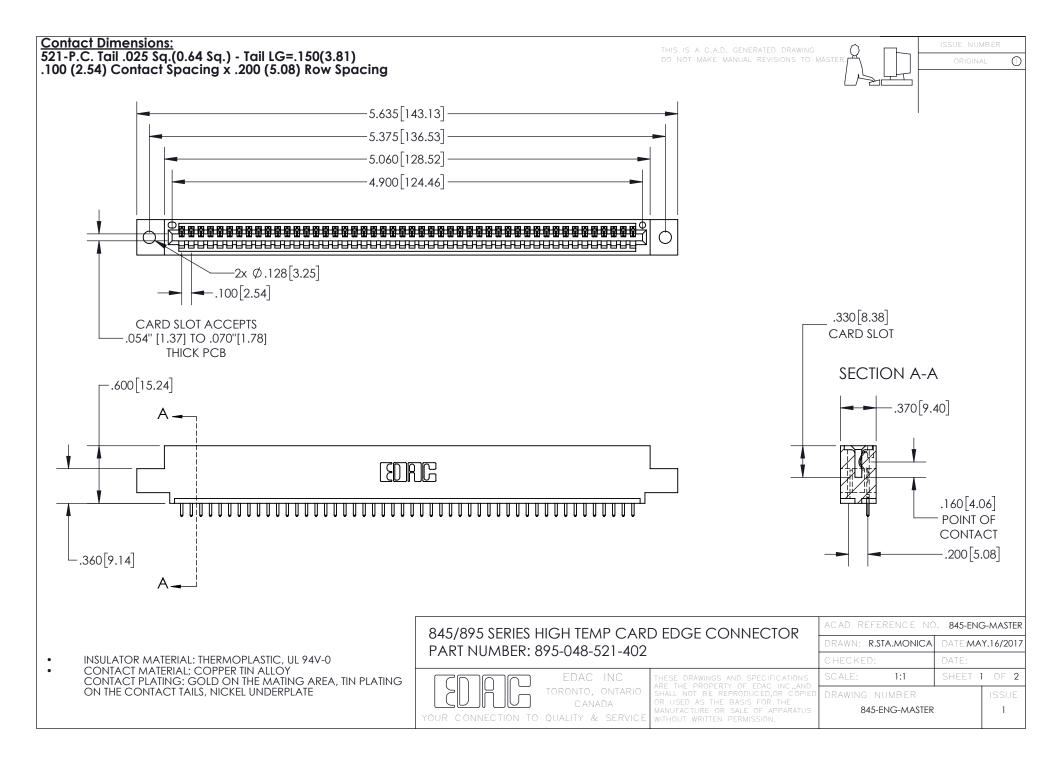

- INSULATOR MATERIAL: THERMOPLASTIC POLYESTER, UL 94V-0 DAP MATERIAL AVAILABLE UPON REQUEST
- CONTACT MATERIAL; COPPER ALLOY

CONTACT PLATING: GOLD ON THE MATING AREA, TIN PLATING ON THE CONTACT TAILS, NICKEL UNDERPLATE

## 845/895 SERIES HIGH TEMP CARD EDGE CONNECTOR CONTACT CODE 555,556,558,559,560 DIMENSIONS

YOUR CONNECTION TO QUALITY & SERVICE

|   | ACAD REFERENCE NO   | . 845-ENG-MASTER |
|---|---------------------|------------------|
|   | DRAWN: R.STA.MONICA | DATE:MAY.16/2017 |
|   | CHECKED:            | DATE:            |
|   | SCALE: 1:1          | SHEET 2 OF 2     |
| D | DRAWING NUMBER      | ISSUE            |

845-ENG-MASTER